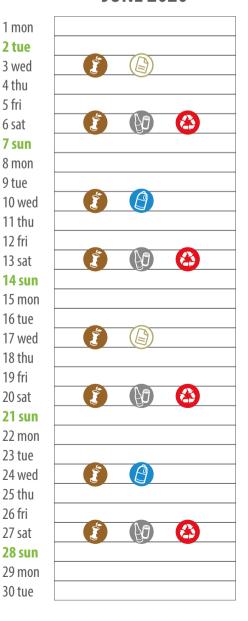

# **JUNE 2020**

2 tue

3 wed

4 thu

5 fri

6 sat

7 sun

9 tue

12 fri

13 sat

19 fri

20 sat

26 fri

27 sat