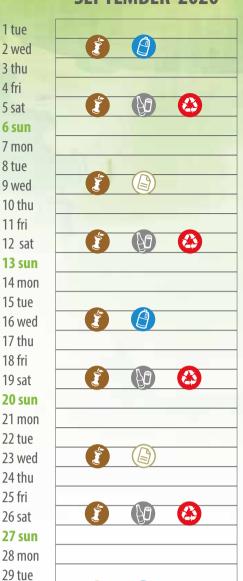

3 fri

4 sat

5 sun

6 mon

7 tue

8 wed

9 thu

10 fri

11 sat

12 sun

14 tue

16 thu

17 fri

18 sat

21 tue

23 thu

24 fri

25 sat

28 tue

30 thu

31 fri

1 thu

2 fri

3 sat

6 tue

8 thu

9 fri

23 fri

30 fri

(10) 13 mon 15 wed **19 sun** 20 mon 22 wed 26 sun 27 mon 29 wed

## **AUGUST 2020**

1 sat

2 sun

3 mon

4 tue

5 wed

6 thu

7 fri

8 sat

9 sun

11 tue

12 wed

13 thu

14 fri

**15 sat** 

16 sun

17 mon

18 tue

19 wed

20 thu

21 fri

22 sat

23 sun

24 mon

25 tue

26 wed

27 thu

28 fri

29 sat

30 sun

31 mon

1 sun

2 mon

3 tue

4 wed

5 thu

6 fri

7 sat

8 sun

9 mon

10 tue

11 wed

12 thu

13 fri

14 sat

15 sun

16 mon

17 tue

18 wed

19 thu

20 fri

21 sat

22 sun

23 mon

24 tue

25 wed

26 thu

27 fri

28 sat

**29 sun** 

30 mon



## SEPTEMBER 2020



#### **ECOMOBILE**

Household hazardus waste are collected through stationing of a truck called "ecomobile". To know collection schedule consult our website www. serviziambientali.idelaservice.it

#### What you can put in:

Used car batteries, fluorescent lamps and light bulbs, batteries, rechargeable batteries, empty paint cans, hazardous waste (glue, pesticide, acetone, etc), toner and ink cartridge, drugs, vegetable oils.

NB: you must bring your ID document.

## **WASTE COLLECTION CENTRE** in Boceda, suburb of Mulazzo

## **Opening hours**

- ♦ Monday 1.00 pm 7.00 pm
- ♦ Tuesday 8.00 am 2.00 pm
- **♦ Wednesday** 1.00 pm 7.00 pm
- ♦ Thursday 8.00 am 2.00 pm
- ♦ Friday 1.00 pm 7.00 pm
- ◆ Saturday 8.00 am 2.00 pm

Waste collection centre is a place dedicated for collection of waste tha