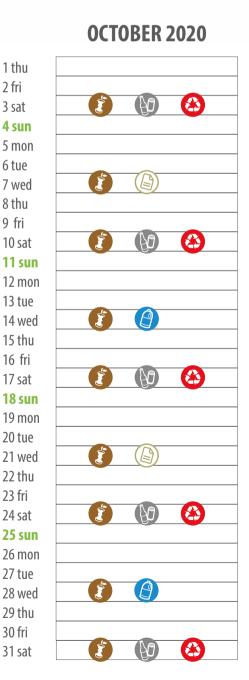

2 mon

3 tue

4 wed

5 thu

6 fri

7 sat

8 sun

9 mon

10 tue

11 wed

12 thu

13 fri

14 sat

15 sun

16 mon

17 tue

18 wed

19 thu

20 fri

21 sat

22 sun

23 mon

24 tue

25 wed

26 thu

27 fri

28 sat

**29 sun** 

30 mon