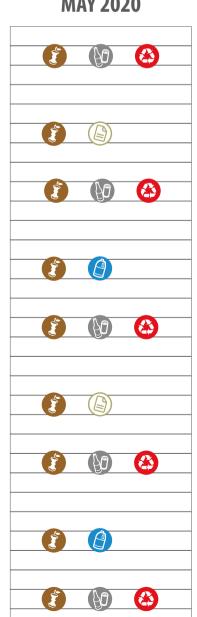

hells, biodegradable litters for cats and dogs (small quantities), fish bones, dried fruits shells, meat residues, wooden ice cream sticks, toothpicks, cork stoppers.

#### **PLASTIC PACKAGING**

Packaging of finished goods. All plastic products and cans should be flatten.

## What you can put in:

blister packaging, empy plastic bottles and beverage plastic caps, food plastic bags (for example frozen food, candies, chips, fresh pasta, etc.), fruit and vegetables plastic conteiners, styrofoam packaging, food pots and trays (for sauces, creams, yogurt), flacons (shampoo, detergents, plastic household and toiletry bottles), film or wrappers for food, disponsable plates and cups, gardening products and pet food packaging, small flower pots used only for sale and transport.



# **MAY 2020**



# **JUNE 2020**

2 tue

3 wed

4 thu

5 fri

6 sat

7 sun

9 tue

12 fri

13 sat

19 fri

20 sat

26 fri

27 sat



## **NOT RECYCLABLE WASTE**

It is the part of our waste that can not be recycled.

## What you can put in:

non - reusable clothing, lighters, jewellery, carbon paper, plastic paper, wax paper, oil paper, cd and dvd in their cases, sticking plasters, cosmetics, small toys, foam rubber, non-biodegradable litters, cigarettes butts, glasses, rubber objects, umbrellas, diapers and tampons, pens and pencils, combs, porcelain, disponsable plastic cutlery, isponsable razors, vacuum cleaner bags, dirty rags, terracotta, toothpaste tubes.

## **GLASS AND CANS**

Glass and aluminum containers used in food packaging and more.

## What you can put in:

drinking glasses, glass bottles,