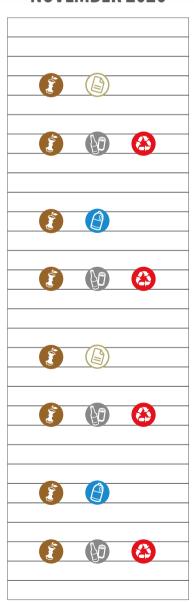

zo

## **Opening hours**

- ♦ Monday 1.00 pm 7.00 pm
- ♦ Tuesday 8.00 am 2.00 pm
- **♦ Wednesday** 1.00 pm 7.00 pm
- ♦ Thursday 8.00 am 2.00 pm
- ♦ Friday 1.00 pm 7.00 pm
- ◆ Saturday 8.00 am 2.00 pm

Waste collection centre is a place dedicated for collection of waste that should not be disposed of in standard mixed municipal waste bins. Waste is collected here free of charge.

#### What you can put in:

paper packaging, plastic packaging, wood packaging, metal packaging, mixed packaging, glass packaging and glass sheets, conteiners for hazardous waste, inert waste, fluorescent lamps and other mercury-containing waste, tyres, WEEE, vegatable and mineral oils, paints, inks, resins, drugs, batteries and lead batteries, green waste, bulky waste, toner and cartridges.



# **NOVEMBER 2020**



## **DECEMBER 2020**

30 wed

1 tue

2 wed

3 thu

4 fri

5 sat

6 sun

7 mon

8 tue

9 wed

10 thu

11 fri

12 sat

18 fri

19 sat

22 tue

25 fri



# Paper and cardboard





Plastic packaging



Not recyclable waste



Glass and cans

## **GREEN WASTE COLLECTION**

You can request the **door-to-door pickup service** by filling in the form available from the town hall infopoint or downloadable from www.serviziambientali.idealservice.

## **DIAPERS COLLECTION**

You can request the **door-to-door pickup service** by filling in the form available from the town hall infopoint or downloadable from www.serviziambientali.idealservice.it.



Door-to-door pickup service upon reservation to the tool-free number. Place your waste outside for collection near your house, by the public street.