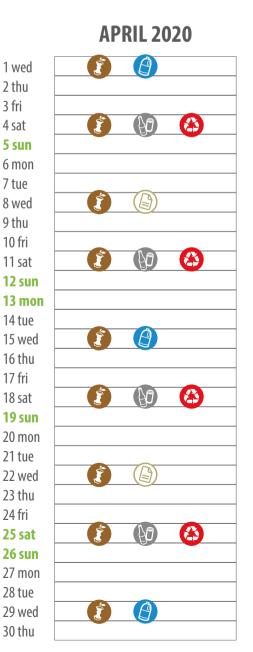

fee grounds, egg shells, biodegradable litters for cats and dogs (small quantities), fish bones, dried fruits shells, meat residues, wooden ice cream sticks, toothpicks, cork stoppers.

#### **PLASTIC PACKAGING**

Packaging of finished goods. All plastic products and cans should be flatten.

## What you can put in:

blister packaging, empy plastic bottles and beverage plastic caps, food plastic bags (for example frozen food, candies, chips, fresh pasta, etc.), fruit and vegetables plastic conteiners, styrofoam packaging, food pots and trays (for sauces, creams, yogurt), flacons (shampoo, detergents, plastic household and toiletry bottles), film or wrappers for food, disponsable plates and cups, gardening products and pet food packaging, small flower pots used only for sale and transport.



# **MAY 2020**



# **JUNE 2020**

2 tue

3 wed

4 thu

5 fri

6 sat

7 sun

9 tue

12 fri

13 sat

19 fri

20 sat

26 fri

27 sat



## **NOT RECYCLABLE WASTE**

It is the part of our waste that can not be recycled.

## What you can put in:

non - reusable clothing, lighters, jewellery, carbon paper, plastic paper, wax paper, oil paper, cd and dvd in their cases, sticking plasters, cosmetics, small toys, foam rubber, non-biodegradable litters, cigarettes butts, glasses, rubber objects, umbrellas, diapers and tampons, pens and pencils, combs, porcelain, disponsable plastic cutlery, isponsable razors, vacuum cleaner bags, dirty rags, terracotta, toothpaste tubes.

## **GLASS AND CANS**

Glass and aluminum containers used in food packaging and more.

## What you can put in:

drinking glass