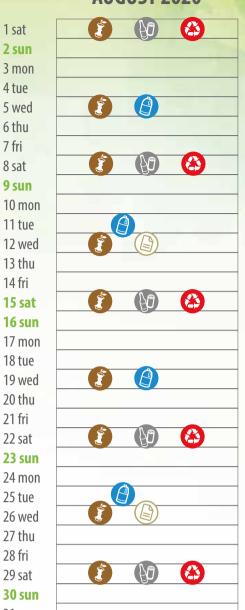

## **AUGUST 2020**

1 sat

2 sun

3 mon

4 tue

5 wed

6 thu

7 fri

8 sat

9 sun

11 tue

12 wed

13 thu

14 fri

**15 sat** 

16 sun

17 mon

18 tue

19 wed

20 thu

21 fri

22 sat

23 sun

24 mon

25 tue

26 wed

27 thu

28 fri

29 sat

30 sun

31 mon

1 sun