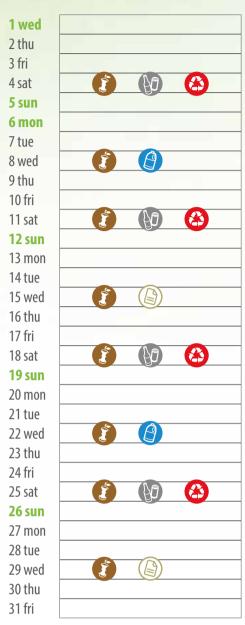

# WASTE COLLECTION CALENDAR 2020





Until crossroads of Calamazza (included). Excluded suburbs of Albiano Magra, Caprigliola, Stadano, Chiamici e Isola

1 sat

4 tue

6 thu

7 fri

8 sat

14 fri

21 fri

28 fri

1 fri

2 sat

3 sun

4 mon

5 tue

6 wed

7 thu

8 fri

9 sat

10 sun

11 mon

12 tue

13 wed

14 thu

15 fri

16 sat

17 sun

18 mon

19 tue

20 wed

21 thu

22 fri

23 sat

24 sun

25 mon

26 tue

27 wed

28 thu

29 fri

30 sat

31 sun

**HOUSEHOLD WASTE CALENDAR** Zone 3A





800 487 709 available from monday to saturday

## **JANUARY 2020**



# **FEBRUARY 2020**



# **MARCH 2020**



#### PAPER AND CARDBOARD

Printing and writing papers and cardboard for packaging.

#### What you can put in:

juice and food tetrapak/tetrabrick cartons, pizza boxes, used tissue paper, newspapers, paper and cardboard packaging (for example pasta boxes, cookies boxes), paper bags, receipts.

#### **BIODEGRADABLE WASTE**

Food waste and other biodegradable waste.

#### What you can put in:

kitchen residues, tea filters, ash and sawdust (small quantities), farinaceous products, cut flowers and the pot plants, coffee grounds, egg shells, biodegradable litters for cats and dogs (small quantities), fish bones, dried fruits shells, meat residues, wooden ice cream sticks, toothpicks, cork stoppers.

#### **PLASTIC PACKAGING**

Packaging of finished g