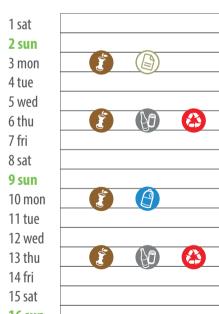

## **JANUARY 2019**

## **JUNE 2019**

| 1 sat  |     |             |   |   |  |
|--------|-----|-------------|---|---|--|
| 2 sun  |     |             |   |   |  |
| 3 mon  | 5   | $(\square)$ |   |   |  |
| 4 tue  |     | Ŭ           |   |   |  |
| 5 wed  |     |             |   |   |  |
| 6 thu  | (E) | (b)         |   | 3 |  |
| 7 fri  |     |             |   |   |  |
| 8 sat  |     |             |   |   |  |
| 9 sun  |     |             |   |   |  |
| 10 mon | (E) | Â           |   |   |  |
| 11 tue |     |             |   |   |  |
| 12 wed |     |             |   |   |  |
| 13 thu | (5  | (b)         | E | 3 |  |
| 14 fri |     |             |   |   |  |
| 15 sat |     |             |   |   |  |
| 16 sun |     |             |   |   |  |