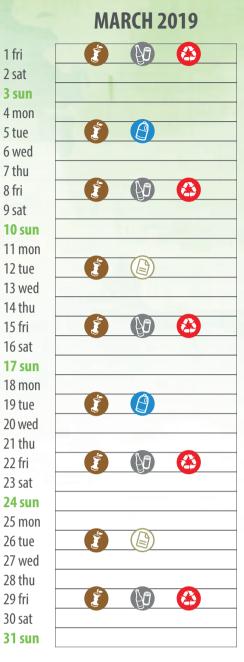

#### **PAPER AND CARDBOARD**

Printing and writing papers and cardboard for packaging.

#### **BIODEGRADABLE WASTE**

Food waste and other **biodegradable** waste.

### PLASTIC PACKAGING

Packaging of finished goods. All plastic products and cans should be flatten.

#### **NOT RECYCLABLE WASTE** It is the part of our waste that can not be recycled.