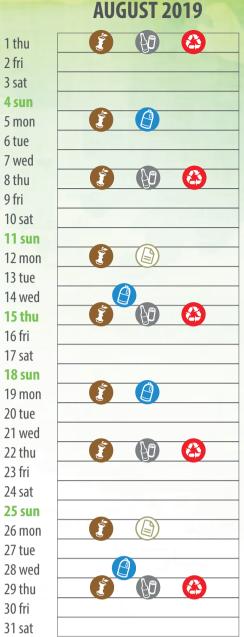

pens and pencils, combs, porcelain, disponsable plastic cutlery, isponsable razors, vacuum cleaner bags, dirty rags, terracotta, toothpaste tubes.

## **APRIL 2019**











#### **GLASS AND CANS**

Glass and aluminum containers used in food packaging and more.

#### What you can put in:

drinking glasses, glass bottles, cans, tin cans, food glass jars and glass containers, aluminium containers.

**Collection schedule:** place your bin outside for collection **from 9pm to 12pm the evening before collection day**, near your house, by the public street.





15 wed

**Plastic packaging** (A)

Not recyclable waste



**Collection schedule:** place your bin outside for collection from 9pm to 12pm the evening before collection day, near your house, by the public street.

## **JULY 2019**





## **OCTOBER 2019**



1 fri

2 sat

5 tue

8 fri

9 sat





## DECEMBER 2019



😢 Not recyclable waste

### **ECOMOBILE**

Household hazardus waste are collected through stationing of a truck called "ecomobile". To know collection schedule consult our website www. serviziambientali.idelaservice.it

#### What you can put in:

Used car batteries, fluorescent lamps and light bulbs, batteries, rechargeable batteries, empty paint cans, hazardous waste (glue, pesticide, acetone, etc), toner and ink cartridge, drugs, vegetable oils.

**NB:** you must bring your ID document.

#### WASTE COLLECTION CENTRE in Boceda, suburb of Mulazzo

**Opening hours** 

- Monday 1.00 pm 7.00 pm
- Tuesday 8.00 am 2.00 pm
- Wednesday 1.00 pm 7.00 pm
- Thursday 8.00 am 2.00 pm
- Friday 1.00 pm 7.00 pm
- Saturday