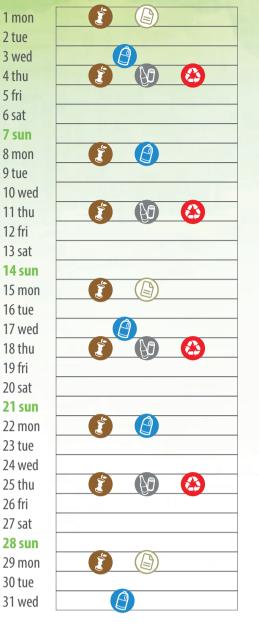

## **APRIL 2019**

15 wed

**Plastic packaging** (A)

Not recyclable waste

**Collection schedule:** place your bin outside for collection from 9pm to 12pm the evening before collection day, near your house, by the public street.