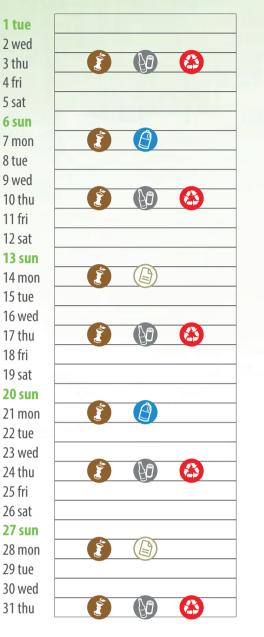

## **JANUARY 2019**

## **APRIL 2019**

15 wed

**Plastic packaging** (A)

Not recyclable waste

**Collection schedule:** place your bin outside for collection from 9pm to 12pm the evening before collection day, near your house, by the public street.