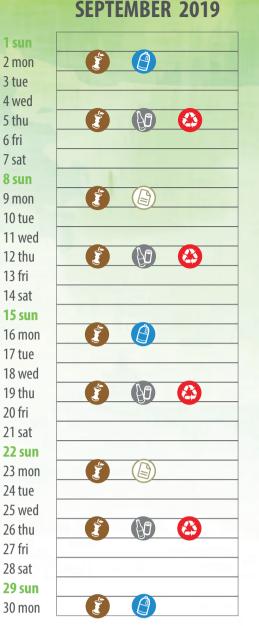

y, isponsable razors, vacuum cleaner bags, dirty rags, terracotta, toothpaste tubes.

## **APRIL 2019**











#### **GLASS AND CANS**

Glass and aluminum containers used in food packaging and more.

#### What you can put in:

drinking glasses, glass bottles, cans, tin cans, food glass jars and glass containers, aluminium containers.

**Collection schedule:** place your bin outside for collection **from 9pm to 12pm the evening before collection day**, near your house, by the public street.





15 wed

**Plastic packaging** (A)

Not recyclable waste



**Collection schedule:** place your bin outside for collection from 9pm to 12pm the evening before collection day, near your house, by the public street.

## **JULY 2019**





## **OCTOBER 2019**



1 fri

2 sat

5 tue

8 fri

9 sat





## DECEMBER 2019



😢 Not recyclable waste

### **ECOMOBILE**

Household hazardus waste are collected through stationing of a truck called "ecomobile". To know collection schedule consult our website www. serviziambientali.idelaservice.it

#### What you can put in:

Used car batteries, fluorescent lamps and light bulbs, batteries, rechargeable batteries, empty paint cans, hazardous waste (glue, pesticide, acetone, etc), toner and ink cartridge, drugs, vegetable oils.

**NB:** you must bring your ID document.

#### WASTE COLLECTION CENTRE in Boceda, suburb of Mulazzo

**Opening hours** 

- Monday 1.00 pm 7.00 pm
- Tuesday 8.00 am 2.00 pm
- Wednesday 1.00 pm 7.00 pm
- Thursday 8.00 am 2.00 pm
- Friday 1.00 pm 7.00 pm
- Saturday 8.00 am 2.00 pm

Waste collection centre is a place dedicated