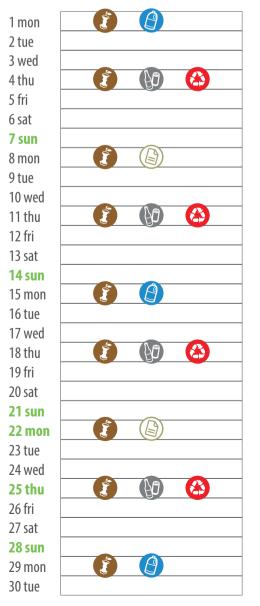

#### **PAPER AND CARDBOARD**

Printing and writing papers and cardboard for packaging.

#### **BIODEGRADABLE WASTE**

Food waste and other **biodegradable** waste.

### PLASTIC PACKAGING

Packaging of finished goods. All plastic products and cans should be flatten.

#### **NOT RECYCLABLE WASTE** It is the part of our waste that can not be recycled.