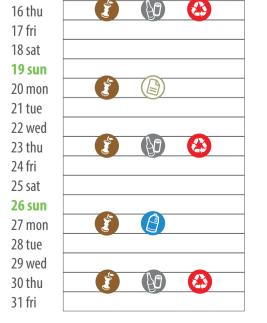

, yogurt), flacons (shampoo, detergents, plastic household and toiletry bottles), film or wrappers for food, disponsable plates and cups, gardening products and pet food packaging, small flower pots used only for sale and transport.

#### **NOT RECYCLABLE WASTE** It is the part of our waste that can not be recycled.

#### What you can put in:

non - reusable clothing, lighters, jewellery, carbon paper, plastic paper, wax paper, oil paper, cd and dvd in their cases, sticking plasters, cosmetics, small toys, foam rubber, non-biodegradable litters, cigarettes butts, glasses, rubber objects, umbrellas, diapers and tampons, pens and pencils, combs, porcelain, disponsable plastic cutlery, isponsable razors, vacuum cleaner bags, dirty rags, terracotta, toothpaste tubes.

## **APRIL 2019**











#### **GLASS AND CANS**

Glass and aluminum containers used in food packaging and more.

#### What you can put in:

drinking glasses, glass bottles, cans, tin cans, food glass jars and glass containers, aluminium containers.

**Collection schedule:** place your bin outside for collection **from 9pm to 12pm the evening before collection day**, near your house, by the public street.





15 wed

**Plastic packaging** (A)

Not recyclable waste



**Collection schedule:** place your bin outside for collection from 9pm to 12pm the evening before collection day, near your house, by the public street.

## **JULY 2019**





## **OCTOBER 2019**



1 fri

2 sat

5 tue

8 fri

9 sat





## DECEMBER 2019



😢 Not recyclable waste

### **ECOMOBILE**

Household hazardus waste are collected through