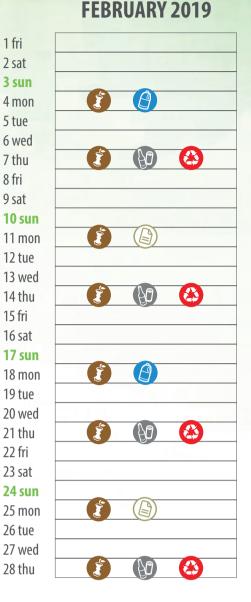

#### **PAPER AND CARDBOARD**

Printing and writing papers and cardboard for packaging.

#### **BIODEGRADABLE WASTE**

Food waste and other **biodegradable** waste.

### PLASTIC PACKAGING

Packaging of finished goods. All plastic products and cans should be flatten.

#### **NOT RECYCLABLE WASTE** It is the part of our waste that can not be recycled.