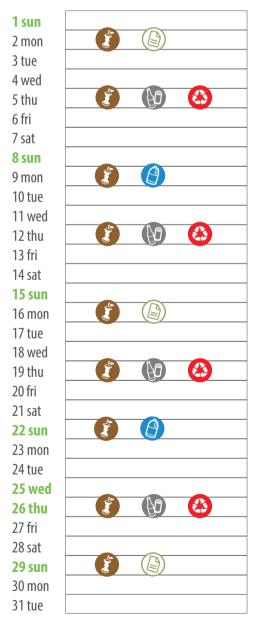

# WASTE COLLECTION CALENDAR 2019

**HOUSEHOLD WASTE CALENDAR** Zone 1A

800 487 709 available from monday to saturday from 8am to 6pm