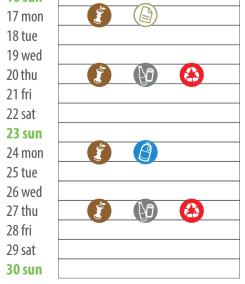

yogurt), flacons (shampoo, detergents, plastic household and toiletry bottles), film or wrappers for food, disponsable plates and cups, gardening products and pet food packaging, small flower pots used only for sale and transport.

#### **NOT RECYCLABLE WASTE** It is the part of our waste that can not be recycled.

#### What you can put in:

non - reusable clothing, lighters, jewellery, carbon paper, plastic paper, wax paper, oil paper, cd and dvd in their cases, sticking plasters, cosmetics, small toys, foam rubber, non-biodegradable litters, cigarettes butts, glasses, rubber objects, umbrellas, diapers and tampons, pens and pencils, combs, porcelain, disponsable plastic cutlery, isponsable razors, vacuum cleaner bags, dirty rags, terracotta, toothpaste tubes.

## **APRIL 2019**











#### **GLASS AND CANS**

Glass and aluminum containers used in food packaging and more.

#### What you can put in:

drinking glasses, glass bottles, cans, tin cans, food glass jars and glass containers, aluminium containers.

**Collection schedule:** place your bin outside for collection **from 9pm to 12pm the evening before collection day**, near your house, by the public street.





15 wed

**Plastic packaging** (A)

Not recyclable waste



**Collection schedule:** place your bin outside for collection from 9pm to 12pm the evening before collection day, near your house, by the public street.

## **JULY 2019**





## **OCTOBER 2019**



1 fri

2 sat

5 tue

8 fri

9 sat





## DECEMBER 2019



😢 Not recyclable waste

### **ECOMOBILE**

Household hazardus waste are collected through s