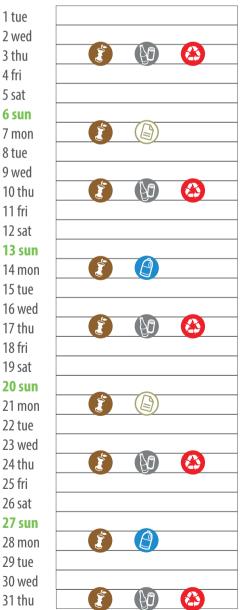

, porcelain, disponsable plastic cutlery, isponsable razors, vacuum cleaner bags, dirty rags, terracotta, toothpaste tubes.

## **APRIL 2019**











#### **GLASS AND CANS**

Glass and aluminum containers used in food packaging and more.

#### What you can put in:

drinking glasses, glass bottles, cans, tin cans, food glass jars and glass containers, aluminium containers.

**Collection schedule:** place your bin outside for collection **from 9pm to 12pm the evening before collection day**, near your house, by the public street.





15 wed

**Plastic packaging** (A)

Not recyclable waste



**Collection schedule:** place your bin outside for collection from 9pm to 12pm the evening before collection day, near your house, by the public street.

## **JULY 2019**





## **OCTOBER 2019**



1 fri

2 sat

5 tue

8 fri

9 sat





## DECEMBER 2019



😢 Not recyclable waste

### **ECOMOBILE**

Household hazardus waste are collected through stationing of a truck called "ecomobile". To know collection schedule consult our website www. serviziambientali.idelaservice.it

#### What you can put in:

Used car batteries, fluorescent lamps and light bulbs, batteries, rechargeable batteries, empty paint cans, hazardous waste (glue, pesticide, acetone, etc), toner and ink cartridge, drugs, vegetable oils.

**NB:** you must bring your ID document.

#### WASTE COLLECTION CENTRE in Boceda, suburb of Mulazzo

**Opening hours** 

- Monday 1.00 pm 7.00 pm
- Tuesday 8.00 am 2.00 pm
- Wednesday 1.00 pm 7.00 pm
- Thursday 8.00 am 2.00 pm
- Friday 1.00 pm 7.00 pm
- Saturday 8.00 am 2.00 pm

Waste