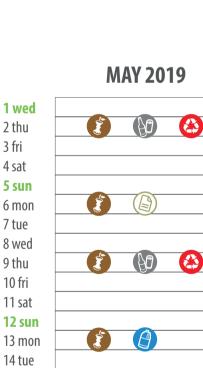

#### **PAPER AND CARDBOARD**

Printing and writing papers and cardboard for packaging.

#### **BIODEGRADABLE WASTE**

Food waste and other **biodegradable** waste.

### PLASTIC PACKAGING

Packaging of finished goods. All plastic products and cans should be flatten.

#### **NOT RECYCLABLE WASTE** It is the part of our waste that can not be recycled.