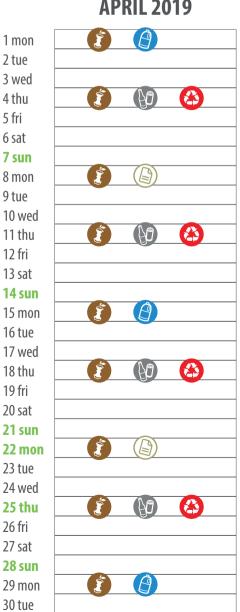

|      |  |
|      | (60) |  |
|      |      |  |
|      |      |  |
| (\$) | (60) |  |

**NOT RECYCLABLE WASTE** It is the part of our waste that can not be recycled.

# What you can put in:

non - reusable clothing, lighters, jewellery, carbon paper, plastic paper, wax paper, oil paper, cd and dvd in their cases, sticking plasters, cosmetics, small toys, foam rubber, non-biodegradable litters, cigarettes butts, glasses, rubber objects, umbrellas, diapers and tampons, pens and pencils, combs, porcelain, disponsable plastic cutlery, isponsable razors, vacuum cleaner bags, dirty rags, terracotta, toothpaste tubes.

# **GLASS AND CANS**

Glass and aluminum containers used

# What you can put in:

drinking glasses, glass bottles, cans, tin cans, food glass jars and glass

# **APRIL 2019**



# **MAV 2019**

1 wed

2 thu

3 fri

4 sat

5 sun

6 mon

7 tue

8 wed

9 thu

10 fri

11 sat

12 sun

13 mon

14 tue

15 wed

16 thu

17 fri

18 sat

19 sun

20 mon

21 tue

22 wed

23 thu

24 fri

25 sat

26 sun

27 mon

28 tue

29 wed

30 thu

31 fri

| (5) |          |
|-----|----------|
|     |          |
|     |          |
|     |          |
|     |          |
|     |          |
|     |          |
|     |          |
|     |          |
| \$  | <b>@</b> |

in food packaging and more.

containers, aluminium containers.

**Collection schedule:** place your bin outside for collection **from 9pm to 12pm the evening before collection day**, near your house, by the public street.











Plastic packaging



Not recyclable waste



# **JULY 2019**

1 mon 2 tue 3 wed 4 thu 5 fri 6 sat 7