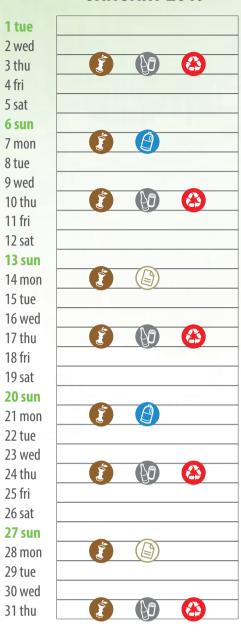

# WASTE COLLECTION CALENDAR 2019







**HOUSEHOLD WASTE CALENDAR** Zone 1B







# **JANUARY 2019**



# **FEBRUARY 2019**



# **MARCH 2019**



### PAPER AND CARDBOARD

Printing and writing papers and cardboard for packaging.

### What you can put in:

juice and food tetrapak/tetrabrick cartons, pizza boxes, used tissue paper, newspapers, paper and cardboard packaging (for example pasta boxes, cookies boxes), paper bags, receipts.

### **BIODEGRADABLE WASTE**

Food waste and other biodegradable waste.

### What you can put in:

kitchen residues, tea filters, ash and sawdust (small quantities), farinaceous products, cut flowers and the pot plants, coffee grounds, egg shells, biodegradable litters for cats and dogs (small quantities), fish bones, dried fruits shells, meat residues, wooden ice cream sticks, toothpicks, cork stoppers.

### **PLASTIC PACKAGING**

Packaging of finished goods.