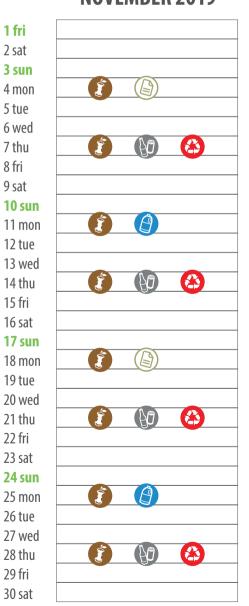

**Opening hours**

- ♦ Monday 1.00 pm 7.00 pm
- ◆ Tuesday 8.00 am 2.00 pm
- ♦ Wednesday 1.00 pm 7.00 pm
- ♦ Thursday 8.00 am 2.00 pm
- ♦ Friday 1.00 pm 7.00 pm
- ♦ Saturday 8.00 am 2.00 pm

Waste collection centre is a place dedicated for collection of waste that should not be disposed of in standard mixed municipal waste bins. Waste is collected here free of charge.

# What you can put in:

paper packaging, plastic packaging, wood packaging, metal packaging, mixed packaging, glass packaging and glass sheets, conteiners for hazardous waste, inert waste, fluorescent lamps and other mercury-containing waste, tyres, WEEE, vegatable and mineral oils, paints, inks, resins, drugs, batteries and lead batteries, green waste, bulky waste, toner and cartridges.



4 fri

5 sat

# **NOVEMBER 2019**



# **DECEMBER 2019**

30 mon

1 sun

2 mon

3 tue

4 wed

5 thu

6 fri

7 sat

8 sun

9 mon

10 tue

12 thu

13 fri

14 sat

17 tue

19 thu

20 fri

21 sat

24 tue

27 fri

28 sat

31 tue



# Paper and cardboard





**Plastic packaging** 





Glass and cans

# **GREEN WASTE COLLECTION**

You can request the **door-to-door pickup service** by filling in the form available from the town hall infopoint or downloadable from www.serviziambientali.idealservice.

# **DIAPERS COLLECTION**

You can request the **door-to-door pickup service** by filling in the form available from the town hall infopoint or downloadable from www.serviziambientali.idealservice.it.



pickup service upon Door-to-door reservation to the tool-free number. Place your waste outside for collection near your house, by th