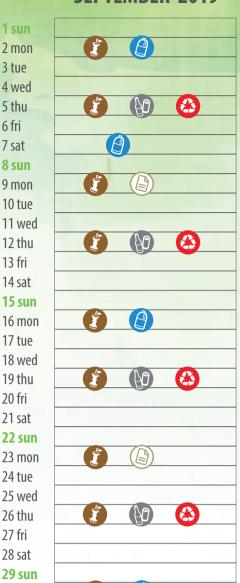

e your bin outside for collection **from 9pm to 12pm the evening before collection day**, near your house, by the public street.











Plastic packaging



Not recyclable waste



# **JULY 2019**

1 mon 2 tue 3 wed 4 thu 5 fri 6 sat 7 sun 8 mon 9 tue 10 wed 11 thu 12 fri 13 sat 14 sun 15 mon 16 tue 17 wed 18 thu 19 fri 20 sat 21 sun 22 mon 23 tue 24 wed 25 thu 26 fri 27 sat 28 sun 29 mon 30 tue 31 wed

# **AUGUST 2019**

1 thu

2 fri

3 sat

4 sun

5 mon

6 tue

7 wed

8 thu

9 fri

10 sat

16 fri

17 sat

20 tue

22 thu

23 fri

24 sat

30 fri

31 sat

1 fri

2 sat

3 sun

4 mon

5 tue

6 wed

7 thu

8 fri

9 sat

10 sun

12 tue

13 wed

14 thu

15 fri

16 sat

17 sun

18 mon

19 tue

20 wed

21 thu

22 fri

23 sat

24 sun

26 tue

27 wed

28 thu

29 fri

30 sat



# SEPTEMBER 2019



# **ECOMOBILE**

Household hazardus waste are collected through stationing of a truck called "ecomobile". To know collection schedule consult our website www. serviziambientali.idelaservice.it

# What you can put in:

Used car batteries, fluorescent lamps and light bulbs, batteries, rechargeable batteries, empty paint cans, hazardous waste (glue, pesticide, acetone, etc), toner and ink cartridge, drugs, vegetable oils.

**NB:** you must bring your ID document.

# **WASTE COLLECTION CENTRE** in Boceda, suburb of Mulazzo

# **Opening hours**

- ♦ Monday 1.00 pm 7.00 pm
- ◆ Tuesday 8.00 am 2.00 pm
- ♦ Wednesday 1.00 pm 7.00 pm
- ♦ Thursday 8.00 am 2.00 pm
- ♦ Friday 1.00 pm 7.00 pm
- ♦ Saturday 8.00 am 2.00 pm

Waste collection centre is a place dedicated for collection of waste that should