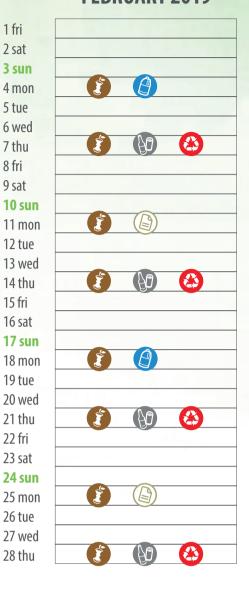

# WASTE COLLECTION CALENDAR 2019







**HOUSEHOLD WASTE CALENDAR** Zone 1B







# **JANUARY 2019**



# **FEBRUARY 2019**



# **MARCH 2019**



### PAPER AND CARDBOARD

Printing and writing papers and cardboard for packaging.

### What you can put in:

juice and food tetrapak/tetrabrick cartons, pizza boxes, used tissue paper, newspapers, paper and cardboard packaging (for example pasta boxes, cookies boxes), paper bags, receipts.

### **BIODEGRADABLE WASTE**

Food waste and other biodegradable waste.

### What you can put in:

kitchen residues, tea filters, ash and sawdust (small quantities), farinaceous products, cut flowers and the pot plants, coffee grounds, egg shells, biodegradable litters for cats and dogs (small quantities), fish bones, dried fruits shells, meat residues, wooden ice cream sticks, toothpicks, cork stoppers.

### **PLASTIC PACKAGING**

Packaging of finished goods. All plastic products a