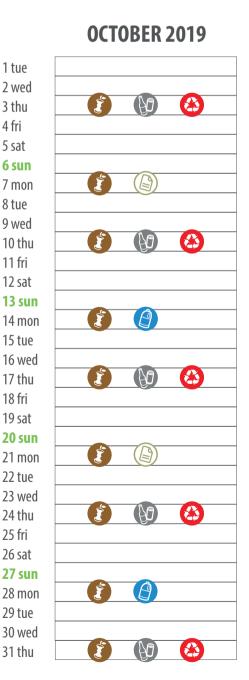

RE** in Boceda, suburb of Mulazzo

# **Opening hours**

- ♦ Monday 1.00 pm 7.00 pm
- ◆ Tuesday 8.00 am 2.00 pm
- ♦ Wednesday 1.00 pm 7.00 pm
- ♦ Thursday 8.00 am 2.00 pm
- ♦ Friday 1.00 pm 7.00 pm
- ♦ Saturday 8.00 am 2.00 pm

Waste collection centre is a place dedicated for collection of waste that should not be disposed of in standard mixed municipal waste bins. Waste is collected here free of charge.

# What you can put in:

paper packaging, plastic packaging, wood packaging, metal packaging, mixed packaging, glass packaging and glass sheets, conteiners for hazardous waste, inert waste, fluorescent lamps and other mercury-containing waste, tyres, WEEE, vegatable and mineral oils, paints, inks, resins, drugs, batteries and lead batteries, green waste, bulky waste, toner and cartridges.



4 fri

5 sat

# **NOVEMBER 2019**



# **DECEMBER 2019**

30 mon

1 sun

2 mon

3 tue

4 wed

5 thu

6 fri

7 sat

8 sun

9 mon

10 tue

12 thu

13 fri

14 sat

17 tue

19 thu

20 fri

21 sat

24 tue

27 fri

28 sat

31 tue



# Paper and cardboard





**Plastic packaging** 





Glass and cans

# **GREEN WASTE COLLECTION**

You can request the **door-to-door pickup service** by filling in the form available from the town hall infopoint or downloadable from www.serviziambientali.idealservice.

# **DIAPERS COLLECTION**

You can request the **door-to-door pickup service** by filling in the form available from the town hall infopoint or downloadable from www.serviziambientali.idealservice.it.



pickup service upon Door-to-door reservation to the tool-free number. Place your waste outside