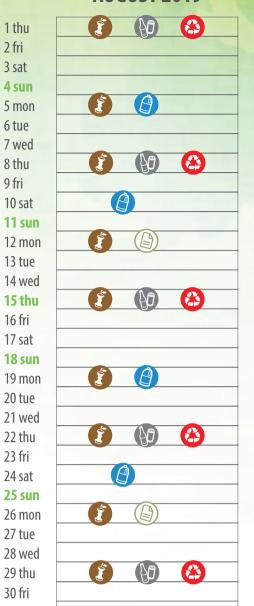

# **AUGUST 2019**

1 thu

2 fri

3 sat

4 sun

5 mon

6 tue

7 wed

8 thu

9 fri

10 sat

16 fri

17 sat

20 tue

22 thu

23 fri

24 sat

30 fri

31 sat

1 fri

2 sat

3 sun

4 mon

5 tue