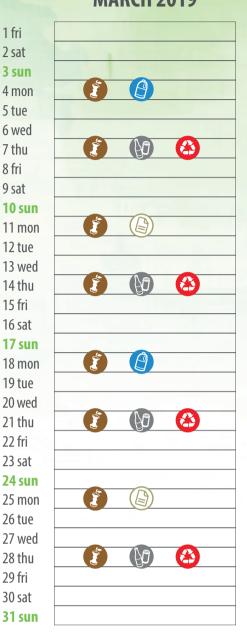

# WASTE COLLECTION CALENDAR 2019







**HOUSEHOLD WASTE CALENDAR** Zone 1B







# **JANUARY 2019**



# **FEBRUARY 2019**



# **MARCH 2019**



### PAPER AND CARDBOARD

Printing and writing papers and cardboard for packaging.

### What you can put in:

juice and food tetrapak/tetrabrick cartons, pizza boxes, used tissue paper, newspapers, paper and cardboard packaging (for example pasta boxes, cookies boxes), paper bags, receipts.

### **BIODEGRADABLE WASTE**

Food waste and other biodegradable waste.

### What you can put in:

kitchen residues, tea filters, ash and sawdust (small quantities), farinaceous products, cut flowers and the pot plants, coffee grounds, egg shells, biodegradable litters for cats and dogs (small quantities), fish bones, dried fruits shells, meat residues, wooden ice cream sticks, toothpicks, cork stoppers.

### **PLASTIC PACKAGING**

Packaging of finished goods. All plastic products and cans should be

#