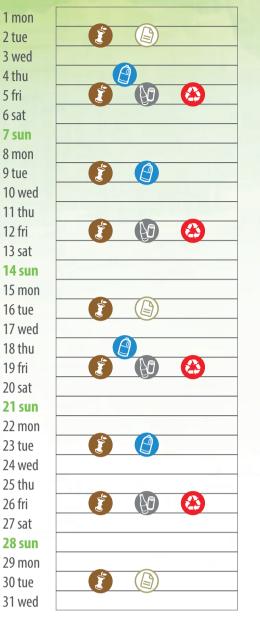

### **JULY 2019**

**AUGUST 2019** 

Collection schedule: place your bin outside for collection from 9pm to 12pm the evening before collection day, near your house, by the public street.

Plastic packaging

Not recyclable waste

**Collection schedule:** place your bin outside for collection **from 9pm to 12pm the evening before collection day**, near your house, by the public street.