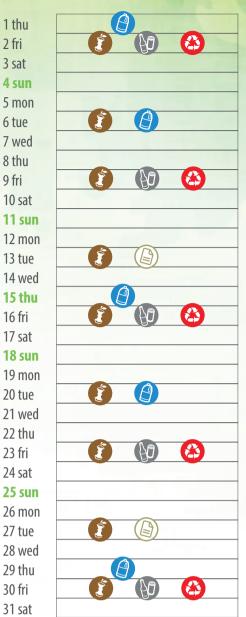

#### **OCTOBER 2019**

1 tue 2 wed 3 thu ( ) 4 fri 5 sat 6 sun 7 mon 2 8 tue 9 wed 10 thu ( 5 (AO)11 fri 12 sat **13 sun** 14 mon 15 tue 16 wed 17 thu 18 fri 19 sat **20** sun 21 mon

1 fri

2 sat

5 tue

7 thu

8 fri

9 sat

15 fri

16 sat

Collection schedule: place your bin outside for collection from 9pm to 12pm the evening before collection day, near your house, by the public street.

Plastic packaging

Not recyclable waste

**Collection schedule:** place your bin outside for collection **from 9pm to 12pm the evening before collection day**, near your house, by the public street.