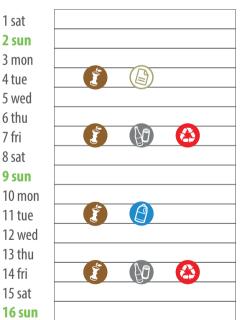

#### **JUNE 2019**

Collection schedule: place your bin outside for collection from 9pm to 12pm the evening before collection day, near your house, by the public street.

Plastic packaging

Not recyclable waste

**Collection schedule:** place your bin outside for collection **from 9pm to 12pm the evening before collection day**, near your house, by the public street.