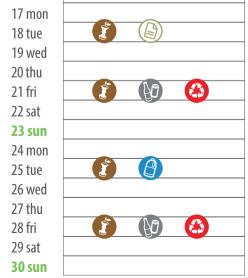

#### **JUNE 2019**

Collection schedule: place your bin outside for collection from 9pm to 12pm the evening before collection day, near your house, by the public street.

Plastic packaging

Not recyclable waste

**Collection schedule:** place your bin outside for collection **from 9pm to 12pm the evening before collection day**, near your house, by the public street.