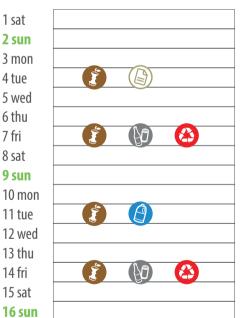

# WASTE COLLECTION CALENDAR 2019

Suburbs of Aulla: Albiano Magra, Caprigliola, Stadano, Chiamici e Isola

City of

City of Licciana Nardi Comano

**HOUSEHOLD WASTE CALENDAR** Zone 2B

DEALSERVICE

**JANUARY 2019** 1 tue 2 wed 3 thu (Z) 4 fri 5 sat 6 sun 7 mon 2 P 8 tue 9 wed 10 thu  $(\mathbf{z})$ 11 fri (10)12 sat **13 sun** 14 mon  $(\square)$ 15 tue 16 wed 17 thu 18 fri 3 (10)19 sat **20** sun 21 mon 22 tue M 23 wed 24 thu (AO) $(\mathbf{z})$ 25 fri 2 26 sat 27 sun 28 mon 29 tue 30 wed 31 thu