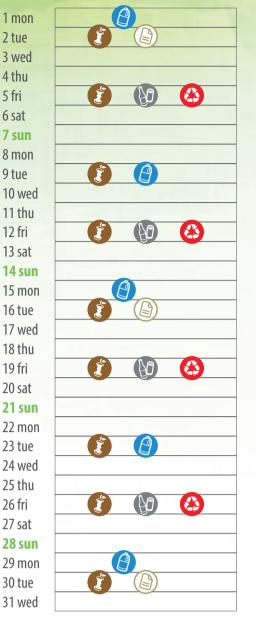

# WASTE COLLECTION CALENDAR 2019

Suburbs of Aulla: Albiano Magra, Caprigliola, Stadano, Chiamici e Isola

City of

City of Licciana Nardi Comano

**HOUSEHOLD WASTE CALENDAR** Zone 2B

DEALSERVICE

**JANUARY 2019** 1 tue 2 wed 3 thu (Z) 4 fri 5 sat 6 sun 7 mon 2 P 8 tue 9 wed 10 thu  $(\mathbf{z})$ 11 fri (10)12 sat **13 sun** 14 mon  $(\square)$ 15 tue 16 wed 17 thu 18 fri 3 (10)19 sat **20** sun 21 mon 22 tue M 23 wed 24 thu (AO) $(\mathbf{z})$ 25 fri 2 26 sat 27 sun 28 mon 29 tue 30 wed 31 thu