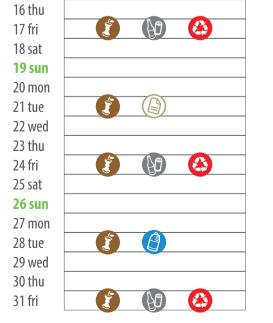

food packaging, small flower pots used only for sale and transport.

# **NOT RECYCLABLE WASTE** It is the part of our waste that can not be recycled.

### What you can put in:

non - reusable clothing, lighters, jewellery, carbon paper, plastic paper, wax paper, oil paper, cd and dvd in their cases, sticking plasters, cosmetics, small toys, foam rubber, non-biodegradable litters, cigarettes butts, glasses, rubber objects, umbrellas, diapers and tampons, pens and pencils, combs, porcelain, disponsable plastic cutlery, isponsable razors, vacuum cleaner bags, dirty rags, terracotta, toothpaste tubes.

# **APRIL 2019**



# **MAY 2019** 1 wed $(\mathfrak{S})$ $(\mathbf{A})$ 5 sun 6 mon 5 8 wed $(\mathbf{z})$ 11 sat **12 sun** 13 mon 5 14 tue

2 thu

3 fri

4 sat

7 tue

9 thu

10 fri

15 wed





# **GLASS AND CANS**

Glass and aluminum containers used in food packaging and more.

# What you can put in:

drinking glasses, glass bottles, cans, tin cans, food glass jars and glass containers, aluminium containers.

**Collection schedule:** place your bin outside for collection **from 9pm to 12pm the evening before collection day**, near your house, by the public street.





Plastic packaging





**Collection schedule:** place your bin outside for collection from 9pm to 12pm the evening before collection day, near your house, by the public street.

# **JULY 2019**





**AUGUST 2019** 

# **OCTOBER 2019**



1 fri

2 sat

3 sun

4 mon

# **NOVEMBER 2019** (5) $(\mathbf{z})$ (b0)Ĵ.





# **DECEMBER 2019**

(b)

٢

24 tue

25 wed

26 thu

27 fri

28 sat

29 sun

30 mon



# **ECOM