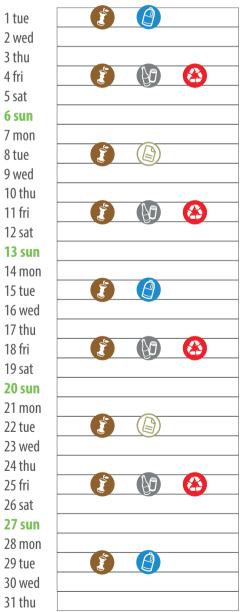

# **MAY 2019** 1 wed $(\mathfrak{S})$ $(\mathbf{A})$ 5 sun 6 mon 5 8 wed $(\mathbf{z})$ 11 sat **12 sun** 13 mon 5 14 tue

2 thu

3 fri

4 sat

7 tue

9 thu

10 fri

15 wed





# **GLASS AND CANS**

Glass and aluminum containers used in food packaging and more.

# What you can put in:

drinking glasses, glass bottles, cans, tin cans, food glass jars and glass containers, aluminium containers.

**Collection schedule:** place your bin outside for collection **from 9pm to 12pm the evening before collection day**, near your house, by the public street.





Plastic packaging





**Collection schedule:** place your bin outside for collection from 9pm to 12pm the evening before collection day, near your house, by the public street.

# **JULY 2019**





**AUGUST 2019** 

# **OCTOBER 2019**



1 fri

2 sat

3 sun

4 mon

# **NOVEMBER 2019** (5) $(\mathbf{z})$ (b0)Ĵ.





# **DECEMBER 2019**

(b)

٢

24 tue

25 wed

26 thu

27 fri

28 sat

29 sun

30 mon



# **ECOMOBILE**

Household hazardus waste are collected through stationing of a truck called "ecomobile". To know collection schedule consult our website www. serviziambientali.idelaservice.it

# What you can put in:

Used car batteries, fluorescent lamps and light bulbs, batteries, rechargeable batteries, empty paint cans, hazardous waste (glue, pesticide, acetone, etc), toner and ink cartridge, drugs, vegetable oils.

NB: you must bring your ID document.

# WASTE COLLECTION CENTRE in Boceda, suburb of Mulazzo

**Opening hours** 

- Monday 1.00 pm 7.00 pm
- Tuesday 8.00 am 2.00 pm
- Wednesday 1.00 pm 7.00 pm
- Thursday 8.00