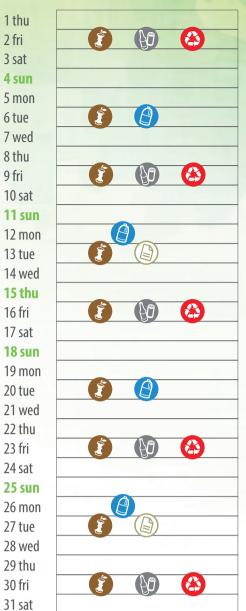

a, toothpaste tubes.

# **APRIL 2019**



# **MAY 2019** 1 wed $(\mathfrak{S})$ $(\mathbf{A})$ 5 sun 6 mon 5 8 wed $(\mathbf{z})$ 11 sat **12 sun** 13 mon 5 14 tue

2 thu

3 fri

4 sat

7 tue

9 thu

10 fri

15 wed





# **GLASS AND CANS**

Glass and aluminum containers used in food packaging and more.

# What you can put in:

drinking glasses, glass bottles, cans, tin cans, food glass jars and glass containers, aluminium containers.

**Collection schedule:** place your bin outside for collection **from 9pm to 12pm the evening before collection day**, near your house, by the public street.





Plastic packaging





**Collection schedule:** place your bin outside for collection from 9pm to 12pm the evening before collection day, near your house, by the public street.

# **JULY 2019**





**AUGUST 2019** 

# **OCTOBER 2019**



1 fri

2 sat

3 sun

4 mon

# **NOVEMBER 2019** (5) $(\mathbf{z})$ (b0)Ĵ.





# **DECEMBER 2019**

(b)

٢

24 tue

25 wed

26 thu

27 fri

28 sat

29 sun

30 mon



# **ECOMOBILE**

Household hazardus waste are collected through stationing of a truck called "ecomobile". To know collection schedule consult our website www. serviziambientali.idelaservice.it

# What you can put in:

Used car batteries, fluorescent lamps and light bulbs, batteries, rechargeable batteries, empty paint cans, hazardous waste (glue, pesticide, acetone, etc), toner and ink cartridge, drugs, vegetable oils.

NB: you must bring your ID document.

# WASTE COLLECTION CENTRE in Boceda, suburb of Mulazzo

**Opening hours** 

- Monday 1.00 pm 7.00 pm
- Tuesday 8.00 am 2.00 pm
- W