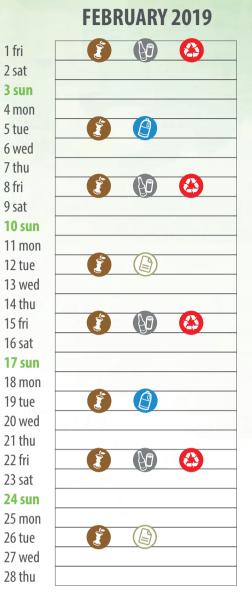

# WASTE COLLECTION CALENDAR 2019

Suburbs of Aulla: Albiano Magra, Caprigliola, Stadano, Chiamici e Isola

City of

City of Licciana Nardi Comano

**HOUSEHOLD WASTE CALENDAR** Zone 2B

DEALSERVICE

**JANUARY 2019** 1 tue 2 wed 3 thu (Z) 4 fri 5 sat 6 sun 7 mon 2 P 8 tue 9 wed 10 thu  $(\mathbf{z})$ 11 fri (10)12 sat **13 sun** 14 mon  $(\square)$ 15 tue 16 wed 17 thu 18 fri 3 (10)19 sat **20** sun 21 mon 22 tue M 23 wed 24 thu (AO) $(\mathbf{z})$ 25 fri 2 26 sat 27 sun 28 mon 29 tue 30 wed 31 thu