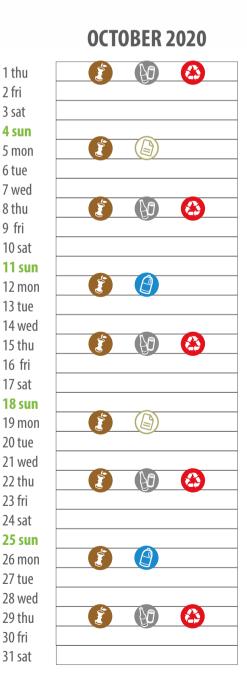

( Paper and cardboard

Biodegradable waste

**Plastic packaging** 

Not recyclable waste

Glass and cans