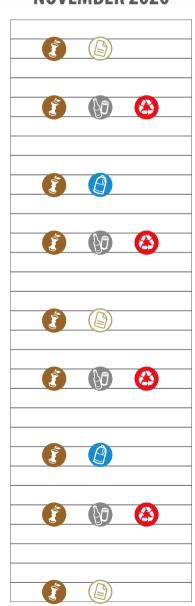

azzo

#### **Opening hours**

- ♦ Monday 1.00 pm 7.00 pm
- ◆ Tuesday 8.00 am 2.00 pm
- ♦ Wednesday 1.00 pm 7.00 pm
- ♦ Thursday 8.00 am 2.00 pm
- ♦ Friday 1.00 pm 7.00 pm
- ♦ Saturday 8.00 am 2.00 pm

Waste collection centre is a place dedicated for collection of waste that should not be disposed of in standard mixed municipal waste bins. Waste is collected here free of charge.

#### What you can put in:

paper packaging, plastic packaging, wood packaging, metal packaging, mixed packaging, glass packaging and glass sheets, conteiners for hazardous waste, inert waste, fluorescent lamps and other mercury-containing waste, tyres, WEEE, vegatable and mineral oils, paints, inks, resins, drugs, batteries and lead batteries, green waste, bulky waste, toner and cartridges.



# **NOVEMBER 2020**



# **DECEMBER 2020**

1 tue

2 wed

3 thu

4 fri

5 sat

6 sun

7 mon

8 tue

9 wed

10 thu

11 fri

12 sat

15 tue

17 thu

18 fri

19 sat

22 tue

24 thu

25 fri

**26 sat** 

29 tue

31 thu



# Paper and cardboard





Plastic packaging





Glass and cans

### **GREEN WASTE COLLECTION**

You can request the **door-to-door pickup service** by filling in the form available from the town hall infopoint or downloadable from www.serviziambientali.idealservice.

### **DIAPERS COLLECTION**

You can request the **door-to-door pickup service** by filling in the form available from the town hall infopoint or downloadable from www.serviziambientali.idealservice.it.



pickup service upon Door-to-door reservation to the tool-free number. Place your waste outside for collection near your house, b