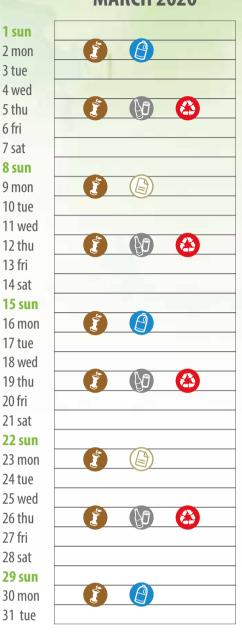

# **MARCH 2020**

#### PAPER AND CARDBOARD

Printing and writing papers and cardboard for packaging.

#### **BIODEGRADABLE WASTE**

Food waste and other biodegradable waste.

#### **PLASTIC PACKAGING**

Packaging of finished goods. All plastic products and cans should be flatten.

## **GLASS AND CANS**

Glass and aluminum containers used in food packaging and more.

### What you can put in:

drinking glasses, glass bottles, cans, tin cans, food glass jars and glass

**Collection schedule:** place your bin outside for collection **from 9pm to 12pm the evening before collection day**, near your house, by the public street.

( Paper and cardboard

Biodegradable waste

**Plastic packaging** 

Not recyclable waste

Glass and cans