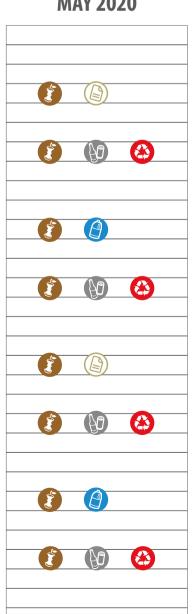

# **MAY 2020**

( Paper and cardboard

Biodegradable waste

**Plastic packaging** 

Not recyclable waste

Glass and cans