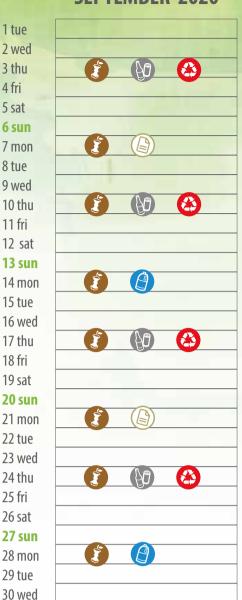

## SEPTEMBER 2020

( Paper and cardboard

Biodegradable waste

**Plastic packaging** 

Not recyclable waste

Glass and cans