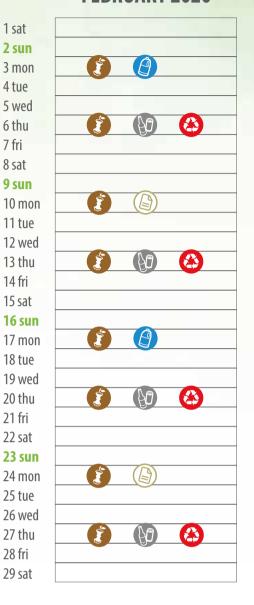

# **FEBRUARY 2020**

#### PAPER AND CARDBOARD

Printing and writing papers and cardboard for packaging.

#### **BIODEGRADABLE WASTE**

Food waste and other biodegradable waste.

#### **PLASTIC PACKAGING**

Packaging of finished goods. All plastic products and cans should be flatten.

## **GLASS AND CANS**

Glass and aluminum containers used in food packaging and more.

### What you can put in:

drinking glasses, glass bottles, cans, tin cans, food glass jars and glass

**Collection schedule:** place your bin outside for collection **from 9pm to 12pm the evening before collection day**, near your house, by the public street.

( Paper and cardboard

Biodegradable waste

**Plastic packaging** 

Not recyclable waste

Glass and cans