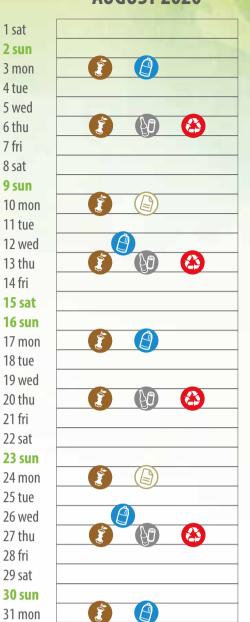

## **AUGUST 2020**

1 sat

2 sun

3 mon

4 tue

5 wed

6 thu

7 fri

8 sat

9 sun

11 tue

13 thu

14 fri

18 tue

20 thu

21 fri

22 sat

25 tue

27 thu

28 fri

29 sat

1 sun

2 mon

3 tue

4 wed

5 thu

6 fri

7 sat

8 sun

9 mon

10 tue

11 wed

12 thu

13 fri

14 sat

15 sun

16 mon

17 tue

18 wed

19 thu

20 fri

21 sat

22 sun

23 mon

24 tue

25 wed

26 thu

27 fri

28 sat

**29 sun** 

30 mon

( Paper and cardboard

Biodegradable waste

**Plastic packaging** 

Not recyclable waste

Glass and cans