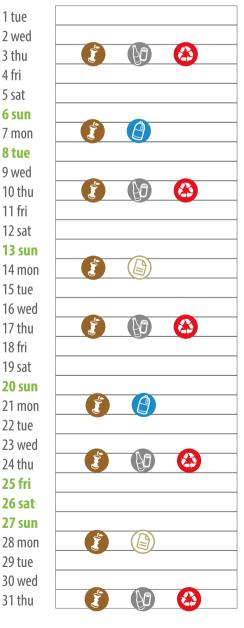

# WASTE COLLECTION CALENDAR 2020

3 tue

5 thu

6 fri

7 sat

13 fri

20 fri

27 fri

1 mon

2 tue

3 wed

4 thu

5 fri

6 sat

7 sun

8 mon

9 tue

11 thu

12 fri

13 sat

16 tue

18 thu

19 fri

20 sat

23 tue

25 thu

26 fri

27 sat

30 tue

1 sat

7 fri

8 sat

( Paper and cardboard

Biodegradable waste

**Plastic packaging** 

Not recyclable waste

Glass and cans