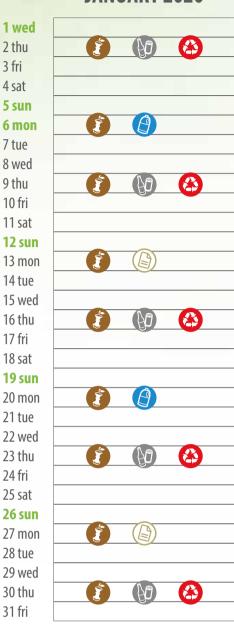

## **JANUARY 2020**

#### PAPER AND CARDBOARD

Printing and writing papers and cardboard for packaging.

#### **BIODEGRADABLE WASTE**

Food waste and other biodegradable waste.

#### **PLASTIC PACKAGING**

Packaging of finished goods. All plastic products and cans should be flatten.

## **GLASS AND CANS**

Glass and aluminum containers used in food packaging and more.

### What you can put in:

drinking glasses, glass bottles, cans, tin cans, food glass jars and glass

**Collection schedule:** place your bin outside for collection **from 9pm to 12pm the evening before collection day**, near your house, by the public street.

( Paper and cardboard

Biodegradable waste

**Plastic packaging** 

Not recyclable waste

Glass and cans