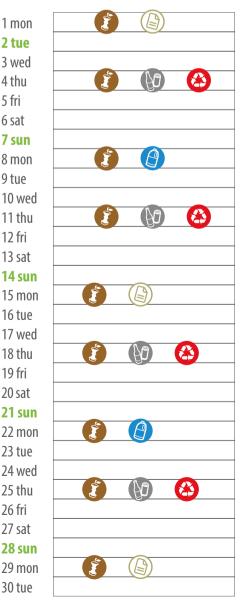

# **JUNE 2020**

( Paper and cardboard

Biodegradable waste

**Plastic packaging** 

Not recyclable waste

Glass and cans