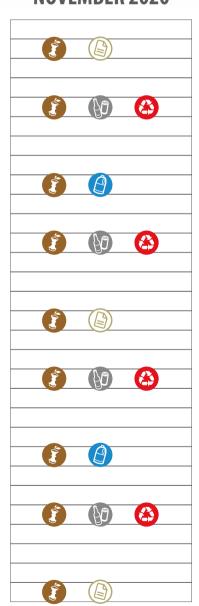

azzo

#### **Opening hours**

- ♦ Monday 1.00 pm 7.00 pm
- ◆ Tuesday 8.00 am 2.00 pm
- ♦ Wednesday 1.00 pm 7.00 pm
- ♦ Thursday 8.00 am 2.00 pm
- ♦ Friday 1.00 pm 7.00 pm
- ◆ Saturday 8.00 am 2.00 pm

Waste collection centre is a place dedicated for collection of waste that should not be disposed of in standard mixed municipal waste bins. Waste is collected here free of charge.

#### What you can put in:

paper packaging, plastic packaging, wood packaging, metal packaging, mixed packaging, glass packaging and glass sheets, conteiners for hazardous waste, inert waste, fluorescent lamps and other mercury-containing waste, tyres, WEEE, vegatable and mineral oils, paints, inks, resins, drugs, batteries and lead batteries, green waste, bulky waste, toner and cartridges.



# **NOVEMBER 2020**



# **DECEMBER 2020**

1 tue

2 wed

3 thu

4 fri

5 sat

6 sun

7 mon

8 tue

9 wed

10 thu

11 fri

12 sat

13 sun

15 tue

16 wed

17 thu

18 fri

19 sat

20 sun

22 tue

23 wed

24 thu

25 fri

**26 sat** 

29 tue

31 thu









**Plastic packaging** 





Glass and cans

# **GREEN WASTE COLLECTION**

You can request the **door-to-door pickup service** by filling in the form available from the town hall infopoint or downloadable from www.serviziambientali.idealservice.

# **DIAPERS COLLECTION**

You can request the **door-to-door pickup service** by filling in the form available from the town hall infopoint or downloadable from www.serviziambientali.idealservice.it.

# **BULKY WASTE COLLECTION and WEEE**

pickup service upon Door-to-door reservation to the tool-free number. Place you