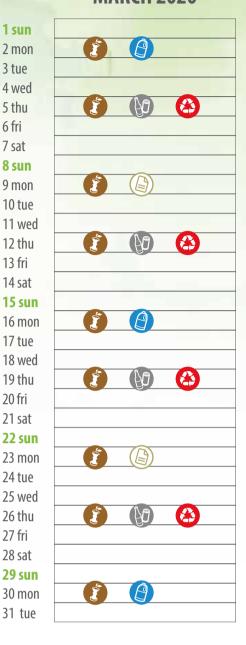

# WASTE COLLECTION CALENDAR 2020

1 sun

2 mon

3 tue

4 wed

5 thu

6 fri

7 sat

8 sun

9 mon

10 tue

12 thu

13 fri

14 sat

17 tue

19 thu

20 fri

21 sat

24 tue

26 thu

27 fri

28 sat

1 mon

2 tue

3 wed

4 thu

5 fri

6 sat

7 sun

8 mon

9 tue

11 thu

12 fri

13 sat

19 fri

20 sat

26 fri

27 sat







7 fri

1 fri

2 sat

3 sun

4 mon

5 tue

6 wed

7 thu

8 fri

9 sat

10 sun

11 mon

12 tue

13 wed

14 thu

15 fri

16 sat

**17 sun** 

18 mon

19 tue

20 wed

21 thu

22 fri

23 sat

24 sun

25 mon

26 tue

27 wed

28 thu

29 fri

30 sat

31 sun

**HOUSEHOLD WASTE CALENDAR** Zone 1B







## **JANUARY 2020**



## **FEBRUARY 2020**



# **MARCH 2020**



#### PAPER AND CARDBOARD

Printing and writing papers and cardboard for packaging.

#### What you can put in:

juice and food tetrapak/tetrabrick cartons, pizza boxes, used tissue paper, newspapers, paper and cardboard packaging (for example pasta boxes, cookies boxes), paper bags, receipts.

#### **BIODEGRADABLE WASTE**

Food waste and other biodegradable waste.

#### What you can put in:

kitchen residues, tea filters, ash and sawdust (small quantities), farinaceous products, cut flowers and the pot plants, coffee grounds, egg shells, biodegradable litters for cats and dogs (small quantities), fish bones, dried fruits shells, meat residues, wooden ice cream sticks, toothpicks, cork stoppers.

#### **PLASTIC PACKAGING**

Packaging of finished goods. All plastic products and cans should