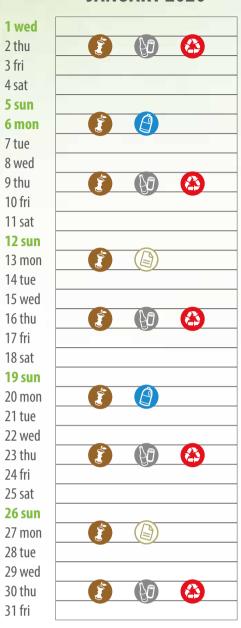

# WASTE COLLECTION CALENDAR 2020

1 sun

2 mon

3 tue

4 wed

5 thu

6 fri

7 sat

8 sun

9 mon

10 tue

12 thu

13 fri

14 sat

17 tue

19 thu

20 fri

21 sat

24 tue

26 thu

27 fri

28 sat

1 mon

2 tue

3 wed

4 thu

5 fri

6 sat

7 sun

8 mon

9 tue

11 thu

12 fri

13 sat

19 fri

20 sat

26 fri

27 sat







7 fri

1 fri

2 sat

3 sun

4 mon

5 tue

6 wed

7 thu

8 fri

9 sat

10 sun

11 mon

12 tue

13 wed

14 thu

15 fri

16 sat

**17 sun** 

18 mon

19 tue

20 wed

21 thu

22 fri

23 sat

24 sun

25 mon

26 tue

27 wed

28 thu

29 fri

30 sat

31 sun

**HOUSEHOLD WASTE CALENDAR** Zone 1B







## **JANUARY 2020**



## **FEBRUARY 2020**



# **MARCH 2020**



#### PAPER AND CARDBOARD

Printing and writing papers and cardboard for packaging.

#### What you can put in:

juice and food tetrapak/tetrabrick cartons, pizza boxes, used tissue paper, newspapers, paper and cardboard packaging (for example pasta boxes, cookies boxes), paper bags, receipts.

#### **BIODEGRADABLE WASTE**

Food waste and other biodegradable waste.

#### What you can put in:

kitchen residues, tea filters, ash and sawdust (small quantities), farinaceous products, cut flowers and the pot plants, coffee grounds, egg shells, biodegradable litters for cats and dogs (small quantities), fish bones, dried fruits shells, meat residues, wooden ice cream sticks, toothpicks, cork stoppers.

#### **PLASTIC PACKAGING**

Packaging of finished