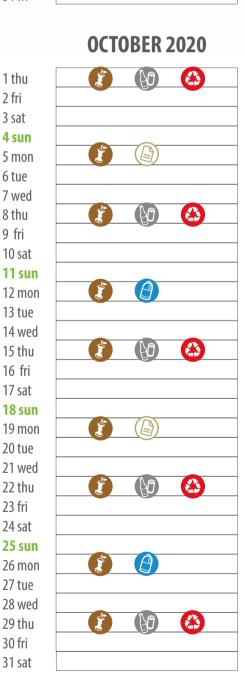

n Boceda, suburb of Mulazzo

#### **Opening hours**

- ♦ Monday 1.00 pm 7.00 pm
- ◆ Tuesday 8.00 am 2.00 pm
- ♦ Wednesday 1.00 pm 7.00 pm
- ♦ Thursday 8.00 am 2.00 pm
- ♦ Friday 1.00 pm 7.00 pm
- ◆ Saturday 8.00 am 2.00 pm

Waste collection centre is a place dedicated for collection of waste that should not be disposed of in standard mixed municipal waste bins. Waste is collected here free of charge.

#### What you can put in:

paper packaging, plastic packaging, wood packaging, metal packaging, mixed packaging, glass packaging and glass sheets, conteiners for hazardous waste, inert waste, fluorescent lamps and other mercury-containing waste, tyres, WEEE, vegatable and mineral oils, paints, inks, resins, drugs, batteries and lead batteries, green waste, bulky waste, toner and cartridges.



# **NOVEMBER 2020**



# **DECEMBER 2020**

1 tue

2 wed

3 thu

4 fri

5 sat

6 sun

7 mon

8 tue

9 wed

10 thu

11 fri

12 sat

13 sun

15 tue

16 wed

17 thu

18 fri

19 sat

20 sun

22 tue

23 wed

24 thu

25 fri

**26 sat** 

29 tue

31 thu









**Plastic packaging** 





Glass and cans

# **GREEN WASTE COLLECTION**

You can request the **door-to-door pickup service** by filling in the form available from the town hall infopoint or downloadable from www.serviziambientali.idealservice.

# **DIAPERS COLLECTION**

You can request the **door-to-door pickup service** by filling in the form available from the town hall infopoint or downloadable from www.serviziambientali.idealservice.it.

# **BULKY WASTE COLLECTION and WEEE**

pickup service upon Door-to-door reservation to the tool