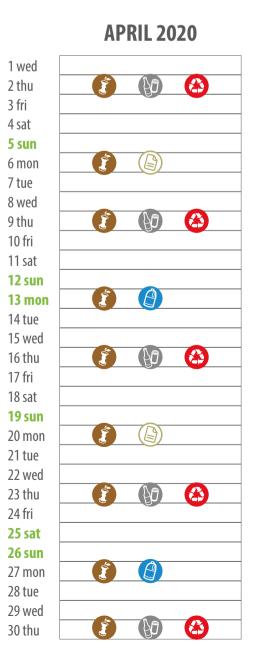

3 wed

4 thu

5 fri

6 sat

7 sun

8 mon

9 tue

11 thu

12 fri

13 sat

19 fri

20 sat

26 fri

27 sat

7 fri

1 fri