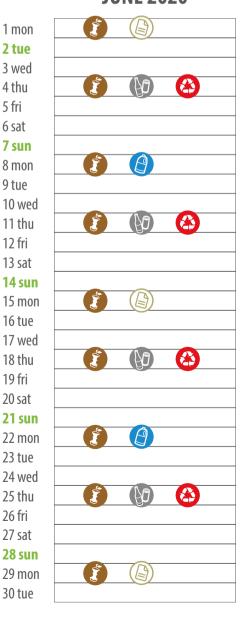

nd cans should be

#### What you can put in:

blister packaging, empy plastic bottles and beverage plastic caps, food plastic bags (for example frozen food, candies, chips, fresh pasta, etc.), fruit and vegetables plastic conteiners, styrofoam packaging, food pots and trays (for sauces, creams, yogurt), flacons (shampoo, detergents, plastic household and toiletry bottles), film or wrappers for food, disponsable plates and cups, gardening products and pet food packaging, small flower pots used only for sale and transport.



| (1) |      |            |
|-----|------|------------|
|     | (60) |            |
|     |      |            |
|     |      |            |
|     |      |            |
|     | (80) |            |
|     |      |            |
|     |      | <b>(2)</b> |

# **JUNE 2020**



# **NOT RECYCLABLE WASTE**

It is the part of our waste that can not be recycled.

#### What you can put in:

non - reusable clothing, lighters, jewellery, carbon paper, plastic paper, wax paper, oil paper, cd and dvd in their cases, sticking plasters, cosmetics, small toys, foam rubber, non-biodegradable litters, cigarettes butts, glasses, rubber objects, umbrellas, diapers and tampons, pens and pencils, combs, porcelain, disponsable plastic cutlery, isponsable razors, vacuum cleaner bags, dirty rags, terracotta, toothpaste tubes.

# **GLASS AND CANS**

Glass and aluminum containers used in food packaging and more.

# What you can put in:

drinking glasses, glass bottles, cans, tin cans, food glass jars and glass

**Collection schedule:** place your bin outside for collection **from 9pm