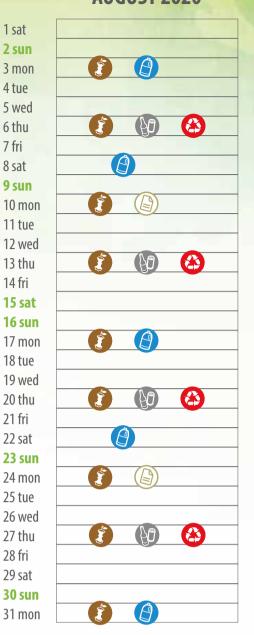

# **AUGUST 2020**

1 sat

2 sun

3 mon

4 tue

5 wed

6 thu

7 fri

8 sat

9 sun

11 tue

13 thu

14 fri

18 tue

20 thu

21 fri

22 sat

25 tue

27 thu

28 fri

29 sat

1 sun

2 mon

3 tue