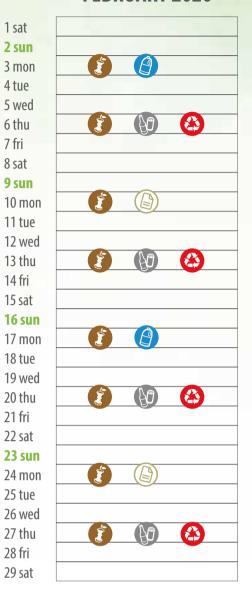

# WASTE COLLECTION CALENDAR 2020

1 sun

2 mon

3 tue

4 wed

5 thu

6 fri

7 sat

8 sun

9 mon

10 tue

12 thu

13 fri

14 sat

17 tue

19 thu

20 fri

21 sat

24 tue

26 thu

27 fri

28 sat

1 mon

2 tue

3 wed

4 thu

5 fri

6 sat

7 sun

8 mon

9 tue

11 thu

12 fri

13 sat

19 fri

20 sat

26 fri

27 sat







7 fri

1 fri

2 sat

3 sun

4 mon

5 tue

6 wed

7 thu

8 fri

9 sat

10 sun

11 mon

12 tue

13 wed

14 thu

15 fri

16 sat

**17 sun** 

18 mon

19 tue

20 wed

21 thu

22 fri

23 sat

24 sun

25 mon

26 tue

27 wed

28 thu

29 fri

30 sat

31 sun

**HOUSEHOLD WASTE CALENDAR** Zone 1B







## **JANUARY 2020**



## **FEBRUARY 2020**



# **MARCH 2020**



#### PAPER AND CARDBOARD

Printing and writing papers and cardboard for packaging.

#### What you can put in:

juice and food tetrapak/tetrabrick cartons, pizza boxes, used tissue paper, newspapers, paper and cardboard packaging (for example pasta boxes, cookies boxes), paper bags, receipts.

#### **BIODEGRADABLE WASTE**

Food waste and other biodegradable waste.

#### What you can put in:

kitchen residues, tea filters, ash and sawdust (small quantities), farinaceous products, cut flowers and the pot plants, coffee grounds, egg shells, biodegradable litters for cats and dogs (small quantities), fish bones, dried fruits shells, meat residues, wooden ice cream sticks, toothpicks, cork stoppers.

#### **PLASTIC PACKAGING**

Packaging of finished goods. All plastic produ