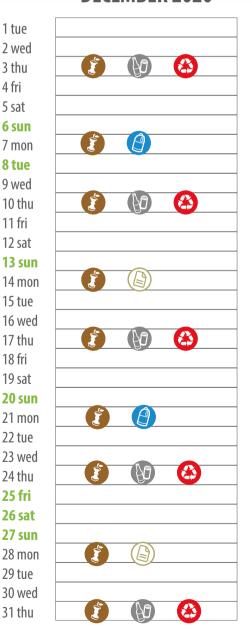

# **DECEMBER 2020**

1 tue

2 wed

3 thu

4 fri

5 sat

6 sun

7 mon

8 tue

9 wed

10 thu

11 fri

12 sat

13 sun

15 tue

16 wed

17 thu

18 fri

19 sat

20 sun

22 tue

23 wed

24 thu

25 fri

**26 sat** 

29 tue

31 thu

**Plastic packaging** 

Glass and cans