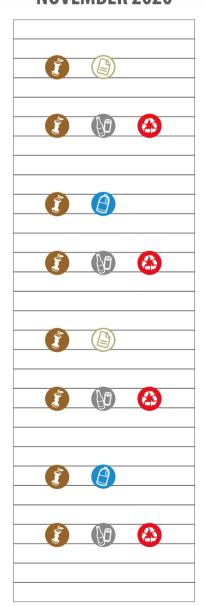

♦ Tuesday 8.00 am 2.00 pm
- ♦ Wednesday 1.00 pm 7.00 pm ♦ Thursday 8.00 am - 2.00 pm
- ♦ Friday 1.00 pm 7.00 pm
- ♦ Saturday 8.00 am 2.00 pm

Waste collection centre is a place dedicated for collection of waste that should not be disposed of in standard mixed municipal waste bins. Waste is collected here free of charge.

#### What you can put in:

paper packaging, plastic packaging, wood packaging, metal packaging, mixed packaging, glass packaging and glass sheets, conteiners for hazardous waste, inert waste, fluorescent lamps and other mercury-containing waste, tyres, WEEE, vegatable and mineral oils, paints, inks, resins, drugs, batteries and lead batteries, green waste, bulky waste, toner and cartridges.



1 thu

2 fri

3 sat

6 tue

8 thu

9 fri

23 fri

30 fri

# **NOVEMBER 2020**



# **DECEMBER 2020**



# Paper and cardboard









#### **GREEN WASTE COLLECTION**

You can request the door-to-door pickup service by filling in the form available from the town hall infopoint or downloadable from www.serviziambientali.idealservice.

#### **DIAPERS COLLECTION**

You can request the **door-to-door pickup service** by filling in the form available from the town hall infopoint or downloadable from www.serviziambientali.idealservice.it.

#### **BULKY WASTE COLLECTION and WEEE**

pickup service upon Door-to-door reservation to the tool-free number. Place your waste outside for collection near your house, by the public street.