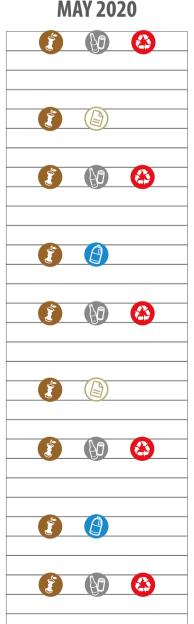

#### **JANUARY 2020**

| 1 wed         |     |      |  |
|---------------|-----|------|--|
| 2 thu         |     |      |  |
| 3 fri         | (3) | (80) |  |
| 4 sat         |     |      |  |
| 5 sun         |     |      |  |
| 6 mon         |     |      |  |
| 7 tue         | (3) |      |  |
| 8 wed         |     |      |  |
| 9 thu         |     |      |  |
| 10 fri        | (2) |      |  |
| 11 sat        |     |      |  |
| 12 sun        |     |      |  |
| 13 mon        |     |      |  |
| 14 tue        | (2) |      |  |
| 15 wed        |     |      |  |
| 16 thu        |     |      |  |
| 17 fri        | (2) | (80) |  |
| 18 sat        |     |      |  |
| 19 sun        |     |      |  |
| 20 mon        |     |      |  |
| 21 tue        | (2) |      |  |
| 22 wed        |     |      |  |
| 23 thu        |     |      |  |
| 24 fri        | (1) | (80) |  |
| 25 sat        |     |      |  |
| <b>26 sun</b> |     |      |  |
| 27 mon        |     |      |  |
| 28 tue        | (1) |      |  |
| 29 wed        |     |      |  |
| 30 thu        |     |      |  |
| 31 fri        | (2) |      |  |