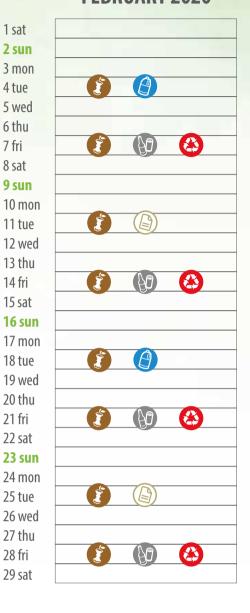

|     |      |  |
| 10 fri        | (2) |      |  |
| 11 sat        |     |      |  |
| 12 sun        |     |      |  |
| 13 mon        |     |      |  |
| 14 tue        | (2) |      |  |
| 15 wed        |     |      |  |
| 16 thu        |     |      |  |
| 17 fri        | (2) | (80) |  |
| 18 sat        |     |      |  |
| 19 sun        |     |      |  |
| 20 mon        |     |      |  |
| 21 tue        | (2) |      |  |
| 22 wed        |     |      |  |
| 23 thu        |     |      |  |
| 24 fri        | (1) | (80) |  |
| 25 sat        |     |      |  |
| <b>26 sun</b> |     |      |  |
| 27 mon        |     |      |  |
| 28 tue        | (1) |      |  |
| 29 wed        |     |      |  |
| 30 thu        |     |      |  |
| 31 fri        | (2) |      |  |

#### **FEBRUARY 2020**



#### **MARCH 2020**



#### PAPER AND CARDBOARD

Printing and writing papers and cardboard for packaging.

#### What you can put in:

juice and food tetrapak/tetrabrick cartons, pizza boxes, used tissue paper, newspapers, paper and cardboard packaging (for example pasta boxes, cookies boxes), paper bags, receipts.

#### **BIODEGRADABLE WASTE**

Food waste and other biodegradable waste.

#### What you can put in:

kitchen residues, tea filters, ash and sawdust (small quantities), farinaceous products, cut flowers and the pot plants, coffee grounds, egg shells, biodegradable litters for cats and dogs (small quantities), fish bones, dried fruits shells, meat residues, wooden ice cream sticks, toothpicks, cork stoppers.

#### **PLASTIC PACKAGING**

Packaging of finished goods. All plastic pr