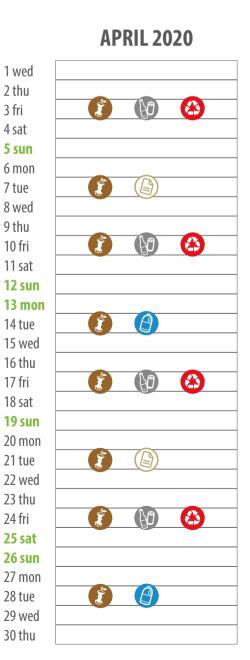

#### **JANUARY 2020**

| 1 wed         |     |      |  |
|---------------|-----|------|--|
| 2 thu         |     |      |  |
| 3 fri         | (3) | (80) |  |
| 4 sat         |     |      |  |
| 5 sun         |     |      |  |
| 6 mon         |     |      |  |
| 7 tue         | (3) |      |  |
| 8 wed         |     |      |  |
| 9 thu         |     |      |  |
| 10 fri        | (2) |      |  |
| 11 sat        |     |      |  |
| 12 sun        |     |      |  |
| 13 mon        |     |      |  |
| 14 tue        | (2) |      |  |
| 15 wed        |     |      |  |
| 16 thu        |     |      |  |
| 17 fri        | (2) | (80) |  |
| 18 sat        |     |      |  |
| 19 sun        |     |      |  |
| 20 mon        |     |      |  |
| 21 tue        | (2) |      |  |
| 22 wed        |     |      |  |
| 23 thu        |     |      |  |
| 24 fri        | (1) | (80) |  |
| 25 sat        |     |      |  |
| <b>26 sun</b> |     |      |  |
| 27 mon        |     |      |  |
| 28 tue        | (1) |      |  |
| 29 wed        |     |      |  |
| 30 thu        |     |      |  |
| 31 fri        | (2) |      |  |