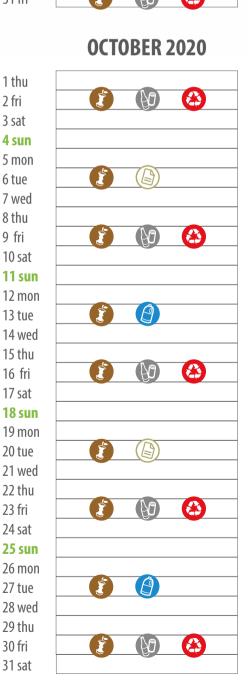

* in Boceda, suburb of Mulazzo

# **Opening hours**

- ♦ Monday 1.00 pm 7.00 pm
- ♦ Tuesday 8.00 am 2.00 pm
- ♦ Wednesday 1.00 pm 7.00 pm ♦ Thursday 8.00 am - 2.00 pm
- ♦ Friday 1.00 pm 7.00 pm
- ♦ Saturday 8.00 am 2.00 pm

Waste collection centre is a place dedicated for collection of waste that should not be disposed of in standard mixed municipal waste bins. Waste is collected here free of charge.

#### What you can put in:

paper packaging, plastic packaging, wood packaging, metal packaging, mixed packaging, glass packaging and glass sheets, conteiners for hazardous waste, inert waste, fluorescent lamps and other mercury-containing waste, tyres, WEEE, vegatable and mineral oils, paints, inks, resins, drugs, batteries and lead batteries, green waste, bulky waste, toner and cartridges.



1 thu

2 fri

3 sat

6 tue

8 thu

9 fri

23 fri

30 fri

# **NOVEMBER 2020**



# **DECEMBER 2020**



# Paper and cardboard









#### **GREEN WASTE COLLECTION**

You can request the door-to-door pickup service by filling in the form available from the town hall infopoint or downloadable from www.serviziambientali.idealservice.

#### **DIAPERS COLLECTION**

You can request the **door-to-door pickup service** by filling in the form available from the town hall infopoint or downloadable from www.serviziambientali.idealservice.it.

#### **BULKY WASTE COLLECTION and WEEE**

pickup service upon Door-to-door reservation to the tool-free number. Place your waste outside for collection near your house, by the public street.