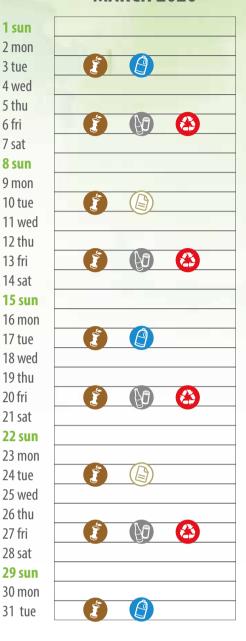

|
| 10 fri        | (2) |      |  |
| 11 sat        |     |      |  |
| 12 sun        |     |      |  |
| 13 mon        |     |      |  |
| 14 tue        | (2) |      |  |
| 15 wed        |     |      |  |
| 16 thu        |     |      |  |
| 17 fri        | (2) | (80) |  |
| 18 sat        |     |      |  |
| 19 sun        |     |      |  |
| 20 mon        |     |      |  |
| 21 tue        | (2) |      |  |
| 22 wed        |     |      |  |
| 23 thu        |     |      |  |
| 24 fri        | (1) | (80) |  |
| 25 sat        |     |      |  |
| <b>26 sun</b> |     |      |  |
| 27 mon        |     |      |  |
| 28 tue        | (1) |      |  |
| 29 wed        |     |      |  |
| 30 thu        |     |      |  |
| 31 fri        | (2) |      |  |

#### **FEBRUARY 2020**



#### **MARCH 2020**



#### PAPER AND CARDBOARD

Printing and writing papers and cardboard for packaging.

#### What you can put in:

juice and food tetrapak/tetrabrick cartons, pizza boxes, used tissue paper, newspapers, paper and cardboard packaging (for example pasta boxes, cookies boxes), paper bags, receipts.

#### **BIODEGRADABLE WASTE**

Food waste and other biodegradable waste.

#### What you can put in:

kitchen residues, tea filters, ash and sawdust (small quantities), farinaceous products, cut flowers and the pot plants, coffee grounds, egg shells, biodegradable litters for cats and dogs (small quantities), fish bones, dried fruits shells, meat residues, wooden ice cream sticks, toothpicks, cork stoppers.

#### **PLASTIC PACKAGING**

Packaging of finished goods. All plastic products and cans should