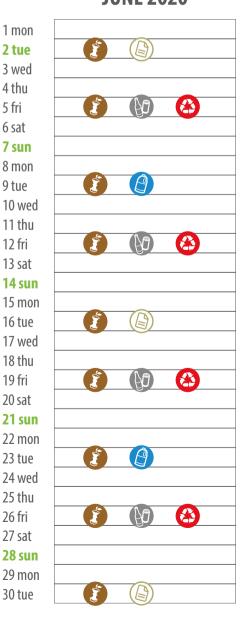

, biodegradable litters for cats and dogs (small quantities), fish bones, dried fruits shells, meat residues, wooden ice cream sticks, toothpicks, cork stoppers.

#### **PLASTIC PACKAGING**

Packaging of finished goods. All plastic products and cans should be flatten.

#### What you can put in:

blister packaging, empy plastic bottles and beverage plastic caps, food plastic bags (for example frozen food, candies, chips, fresh pasta, etc.), fruit and vegetables plastic conteiners, styrofoam packaging, food pots and trays (for sauces, creams, yogurt), flacons (shampoo, detergents, plastic household and toiletry bottles), film or wrappers for food, disponsable plates and cups, gardening products and pet food packaging, small flower pots used only for sale and transport.





# **JUNE 2020**



### **NOT RECYCLABLE WASTE**

It is the part of our waste that can not be recycled.

#### What you can put in:

non - reusable clothing, lighters, jewellery, carbon paper, plastic paper, wax paper, oil paper, cd and dvd in their cases, sticking plasters, cosmetics, small toys, foam rubber, non-biodegradable litters, cigarettes butts, glasses, rubber objects, umbrellas, diapers and tampons, pens and pencils, combs, porcelain, disponsable plastic cutlery, isponsable razors, vacuum cleaner bags, dirty rags, terracotta, toothpaste tubes.

#### **GLASS AND CANS**

Glass and aluminum containers used in food packaging and more.

#### What you can put in:

drinking glasses, glass bottles, cans, tin cans, food glass jars and glass containers, aluminium containers.

**Collection schedule:** place