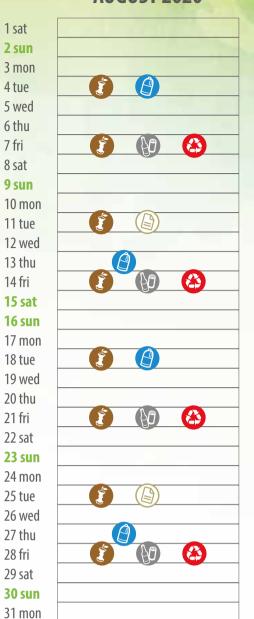

#### **AUGUST 2020**

1 sat

2 sun

4 tue

5 wed

6 thu

7 fri

8 sat

9 sun

14 fri

21 fri

22 sat

28 fri

1 sun

2 mon

3 tue

4 wed

5 thu

6 fri

7 sat

8 sun

9 mon

10 tue

11 wed

12 thu

13 fri

14 sat

15 sun

16 mon

17 tue

18 wed

19 thu

20 fri

21 sat

22 sun

23 mon

24 tue

25 wed

26 thu

27 fri

28 sat

**29 sun** 

30 mon