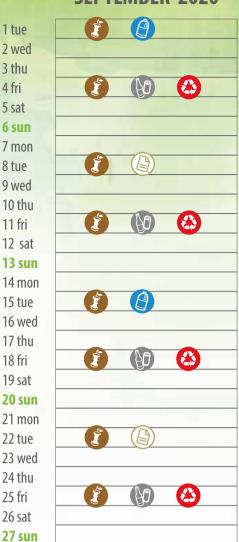

4 fri

5 sat

6 sun

7 mon

8 tue

9 wed

10 thu

11 fri

12 sat

13 sun

15 tue

16 wed

17 thu

18 fri

19 sat

20 sun

22 tue

23 wed

24 thu

25 fri

**26 sat** 

**27 sun** 

29 tue

30 wed

31 thu

# **JULY 2020**

1 wed 2 thu 3 fri 4 sat 5 sun 6 mon 7 tue 8 wed 9 thu 10 fri 11 sat 12 sun 13 mon 14 tue 15 wed 16 thu 17 fri 18 sat **19 sun** 20 mon 21 tue 22 wed 23 thu 24 fri 25 sat 26 sun 27 mon 28 tue 29 wed 30 thu 31 fri

#### **AUGUST 2020**

1 sat

2 sun

4 tue

5 wed

6 thu

7 fri

8 sat

9 sun

14 fri

21 fri

22 sat

28 fri

1 sun

2 mon

3 tue

4 wed

5 thu

6 fri

7 sat

8 sun

9 mon

10 tue

11 wed

12 thu

13 fri

14 sat

15 sun

16 mon

17 tue

18 wed

19 thu

20 fri

21 sat

22 sun

23 mon

24 tue

25 wed

26 thu

27 fri

28 sat

**29 sun** 

30 mon



# SEPTEMBER 2020



#### **ECOMOBILE**

Household hazardus waste are collected through stationing of a truck called "ecomobile". To know collection schedule consult our website www. serviziambientali.idelaservice.it

#### What you can put in:

Used car batteries, fluorescent lamps and light bulbs, batteries, rechargeable batteries, empty paint cans, hazardous waste (glue, pesticide, acetone, etc), toner and ink cartridge, drugs, vegetable oils.

**NB:** you must bring your ID document.

## **WASTE COLLECTION CENTRE** in Boceda, suburb of Mulazzo

# **Opening hours**

- ♦ Monday 1.00 pm 7.00 pm
- ♦ Tuesday 8.00 am 2.00 pm
- ♦ Wednesday 1.00 pm 7.00 pm ♦ Thursday 8.00 am - 2.00 pm
- ♦ Friday 1.00 pm 7.00 pm
- ♦ Saturday 8.00 am 2.00 pm

Waste collection centre is a place dedicated for collection of waste that