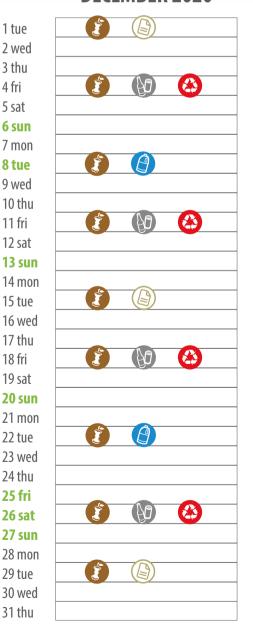

pm
- ♦ Wednesday 1.00 pm 7.00 pm ♦ Thursday 8.00 am - 2.00 pm
- ♦ Friday 1.00 pm 7.00 pm
- ♦ Saturday 8.00 am 2.00 pm

Waste collection centre is a place dedicated for collection of waste that should not be disposed of in standard mixed municipal waste bins. Waste is collected here free of charge.

#### What you can put in:

paper packaging, plastic packaging, wood packaging, metal packaging, mixed packaging, glass packaging and glass sheets, conteiners for hazardous waste, inert waste, fluorescent lamps and other mercury-containing waste, tyres, WEEE, vegatable and mineral oils, paints, inks, resins, drugs, batteries and lead batteries, green waste, bulky waste, toner and cartridges.



1 thu

2 fri

3 sat

6 tue

8 thu

9 fri

23 fri

30 fri

# **NOVEMBER 2020**



# **DECEMBER 2020**



# Paper and cardboard









#### **GREEN WASTE COLLECTION**

You can request the door-to-door pickup service by filling in the form available from the town hall infopoint or downloadable from www.serviziambientali.idealservice.

#### **DIAPERS COLLECTION**

You can request the **door-to-door pickup service** by filling in the form available from the town hall infopoint or downloadable from www.serviziambientali.idealservice.it.

#### **BULKY WASTE COLLECTION and WEEE**

pickup service upon Door-to-door reservation to the tool-free number. Place your waste outside for collection near your house, by the public street.