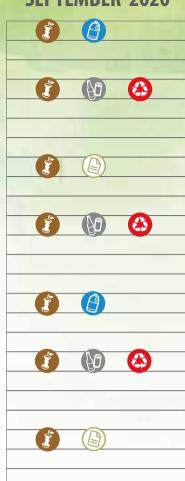

# SEPTEMBER 2020

1 thu

2 fri

3 sat

4 sun

6 tue

7 wed

8 thu

9 fri

10 sat

16 fri

23 fri

24 sat

30 fri

31 sat