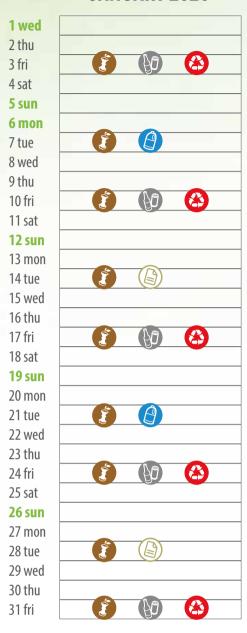

# **WASTE COLLECTION CALENDAR 2020**









**HOUSEHOLD WASTE CALENDAR** Zone 2B



www.serviziambientali.idealservice.it





# **JANUARY 2020**



# **FEBRUARY 2020**



# **MARCH 2020**



#### PAPER AND CARDBOARD

Printing and writing papers and cardboard for packaging.

#### What you can put in:

juice and food tetrapak/tetrabrick cartons, pizza boxes, used tissue paper, newspapers, paper and cardboard packaging (for example pasta boxes, cookies boxes), paper bags, receipts.

#### **BIODEGRADABLE WASTE**

Food waste and other biodegradable waste.

#### What you can put in:

kitchen residues, tea filters, ash and sawdust (small quantities), farinaceous products, cut flowers and the pot plants, coffee grounds, egg shells, biodegradable litters for cats and dogs (small quantities), fish bones, dried fruits shells, meat residues, wooden ice cream sticks, toothpicks, cork stoppers.

#### **PLASTIC PACKAGING**

Packaging of finished g