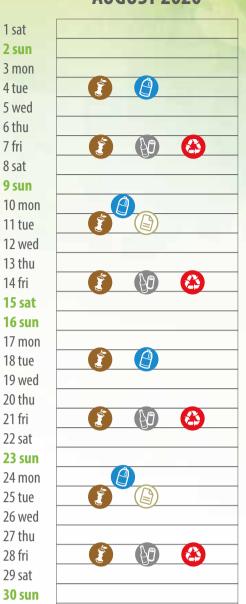

# **AUGUST 2020**

1 sat

2 sun

3 mon

4 tue

5 wed

6 thu

7 fri

8 sat

9 sun

11 tue

12 wed

13 thu

14 fri

**15 sat** 

16 sun

18 tue

19 wed

20 thu

21 fri

22 sat

23 sun

25 tue

26 wed

27 thu

28 fri

29 sat

30 sun

31 mon

1 sun

2 mon

3 tue

4 wed

5 thu

6 fri

7 sat

8 sun

9 mon

10 tue

11 wed

12 thu

13 fri

14 sat

15 sun

16 mon

17 tue

18 wed

19 thu

20 fri

21 sat

22 sun

23 mon

24 tue

25 wed

26 thu

27 fri

28 sat

**29 sun** 

30 mon