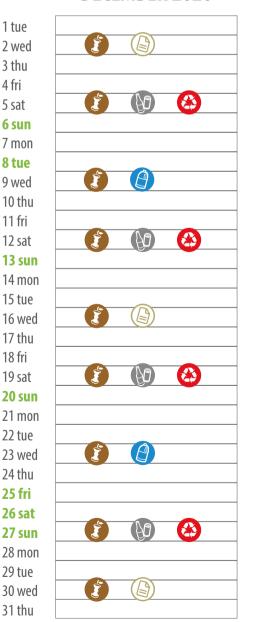

Monday 1.00 pm 7.00 pm
- ◆ Tuesday 8.00 am 2.00 pm
- **♦ Wednesday** 1.00 pm 7.00 pm
- ♦ Thursday 8.00 am 2.00 pm ♦ Friday 1.00 pm - 7.00 pm
- ♦ Saturday 8.00 am 2.00 pm

Waste collection centre is a place dedicated for collection of waste that should not be disposed of in standard mixed municipal waste bins. Waste is collected here free of charge.

#### What you can put in:

paper packaging, plastic packaging, wood packaging, metal packaging, mixed packaging, glass packaging and glass sheets, conteiners for hazardous waste, inert waste, fluorescent lamps and other mercury-containing waste, tyres, WEEE, vegatable and mineral oils, paints, inks, resins, drugs, batteries and lead batteries, green waste, bulky waste, toner and cartridges.



#### **NOVEMBER 2020**



#### **DECEMBER 2020**













#### **GREEN WASTE COLLECTION**

You can request the **door-to-door pickup service** by filling in the form available from the town hall infopoint or downloadable from www.serviziambientali.idealservice.



You can request the **door-to-door pickup service** by filling in the form available from the town hall infopoint or downloadable from www.serviziambientali.idealservice.it.



reservation to the tool-free number. Place your waste outside for collection near your house, by the public street.