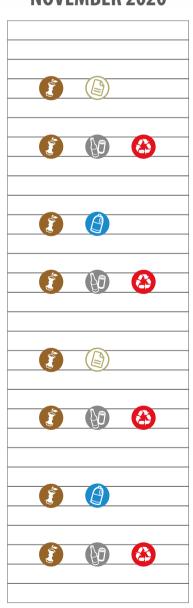

### **Opening hours**

- ♦ Monday 1.00 pm 7.00 pm
- ◆ Tuesday 8.00 am 2.00 pm
- **♦ Wednesday** 1.00 pm 7.00 pm
- ♦ Thursday 8.00 am 2.00 pm ♦ Friday 1.00 pm - 7.00 pm
- ♦ Saturday 8.00 am 2.00 pm

Waste collection centre is a place dedicated for collection of waste that should not be disposed of in standard mixed municipal waste bins. Waste is collected here free of charge.

#### What you can put in:

paper packaging, plastic packaging, wood packaging, metal packaging, mixed packaging, glass packaging and glass sheets, conteiners for hazardous waste, inert waste, fluorescent lamps and other mercury-containing waste, tyres, WEEE, vegatable and mineral oils, paints, inks, resins, drugs, batteries and lead batteries, green waste, bulky waste, toner and cartridges.



#### **NOVEMBER 2020**



#### **DECEMBER 2020**













#### **GREEN WASTE COLLECTION**

You can request the **door-to-door pickup service** by filling in the form available from the town hall infopoint or downloadable from www.serviziambientali.idealservice.



You can request the **door-to-door pickup service** by filling in the form available from the town hall infopoint or downloadable from www.serviziambientali.idealservice.it.



reservation to the tool-free number. Place your waste outside for collection near your house, by the public street.