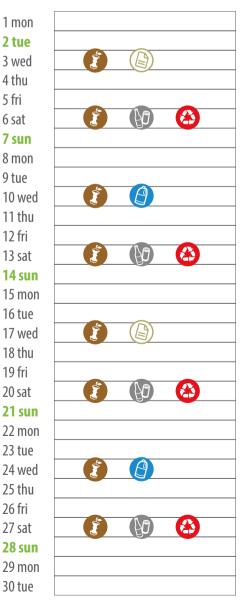

cream sticks, toothpicks, cork stoppers.

#### **PLASTIC PACKAGING**

Packaging of finished goods. All plastic products and cans should be flatten.

#### What you can put in:

blister packaging, empy plastic bottles and beverage plastic caps, food plastic bags (for example frozen food, candies, chips, fresh pasta, etc.), fruit and vegetables plastic conteiners, styrofoam packaging, food pots and trays (for sauces, creams, yogurt), flacons (shampoo, detergents, plastic household and toiletry bottles), film or wrappers for food, disponsable plates and cups, gardening products and pet food packaging, small flower pots used only for sale and transport.





### **JUNE 2020**

1 mon

2 tue

3 wed

4 thu

5 fri

6 sat

7 sun

8 mon

9 tue

12 fri

13 sat

16 tue

19 fri

20 sat

26 fri

27 sat



#### **NOT RECYCLABLE WASTE**

It is the part of our waste that can not be recycled.

#### What you can put in:

non - reusable clothing, lighters, jewellery, carbon paper, plastic paper, wax paper, oil paper, cd and dvd in their cases, sticking plasters, cosmetics, small toys, foam rubber, non-biodegradable litters, cigarettes butts, glasses, rubber objects, umbrellas, diapers and tampons, pens and pencils, combs, porcelain, disponsable plastic cutlery, isponsable razors, vacuum cleaner bags, dirty rags, terracotta, toothpaste tubes.

#### **GLASS AND CANS**

Glass and aluminum containers used in food packaging and more.

#### What you can put in:

drinking glasses, glass bottles, cans, tin cans, food glass jars and glass

**Collection schedule:** place your bin outside for collection *