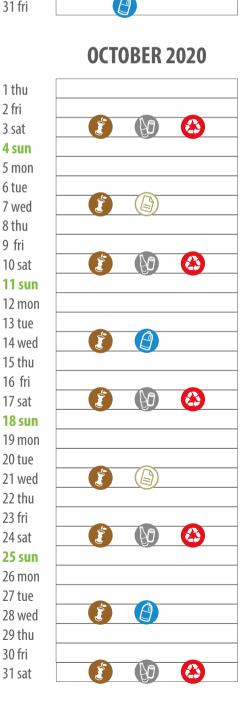

ceda, suburb of Mulazzo

#### **Opening hours**

- ♦ Monday 1.00 pm 7.00 pm
- ◆ Tuesday 8.00 am 2.00 pm
- **♦ Wednesday** 1.00 pm 7.00 pm
- ♦ Thursday 8.00 am 2.00 pm ♦ Friday 1.00 pm - 7.00 pm
- ♦ Saturday 8.00 am 2.00 pm

Waste collection centre is a place dedicated for collection of waste that should not be disposed of in standard mixed municipal waste bins. Waste is collected here free of charge.

#### What you can put in:

paper packaging, plastic packaging, wood packaging, metal packaging, mixed packaging, glass packaging and glass sheets, conteiners for hazardous waste, inert waste, fluorescent lamps and other mercury-containing waste, tyres, WEEE, vegatable and mineral oils, paints, inks, resins, drugs, batteries and lead batteries, green waste, bulky waste, toner and cartridges.



#### **NOVEMBER 2020**



#### **DECEMBER 2020**













#### **GREEN WASTE COLLECTION**

You can request the **door-to-door pickup service** by filling in the form available from the town hall infopoint or downloadable from www.serviziambientali.idealservice.



You can request the **door-to-door pickup service** by filling in the form available from the town hall infopoint or downloadable from www.serviziambientali.idealservice.it.



reservation to the tool-free number. Place your waste outside for collection near your house, by the public street.