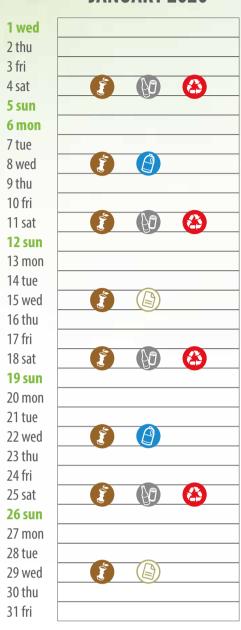

#### **JANUARY 2020**

#### PAPER AND CARDBOARD

Printing and writing papers and cardboard for packaging.

#### **BIODEGRADABLE WASTE**

Food waste and other biodegradable waste.

#### **PLASTIC PACKAGING**

Packaging of finished goods. All plastic products and cans should be flatten.

#### **GLASS AND CANS**

Glass and aluminum containers used in food packaging and more.