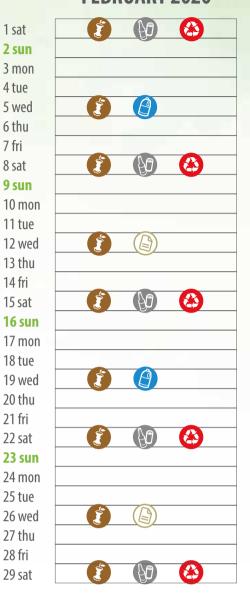

# WASTE COLLECTION CALENDAR 2020







1 sat

4 tue

6 thu

7 fri

8 sat

14 fri

21 fri

28 fri

1 fri

2 sat

3 sun

4 mon

5 tue

6 wed

7 thu

8 fri

9 sat

10 sun

11 mon

12 tue

13 wed

14 thu

15 fri

16 sat

**17 sun** 

18 mon

19 tue

20 wed

21 thu

22 fri

23 sat

24 sun

25 mon

26 tue

27 wed

28 thu

29 fri

30 sat

31 sun



**HOUSEHOLD WASTE CALENDAR** Zone 3B



www.serviziambientali.idealservice.it





#### **JANUARY 2020**



#### **FEBRUARY 2020**



#### **MARCH 2020**



#### PAPER AND CARDBOARD

Printing and writing papers and cardboard for packaging.

#### What you can put in:

juice and food tetrapak/tetrabrick cartons, pizza boxes, used tissue paper, newspapers, paper and cardboard packaging (for example pasta boxes, cookies boxes), paper bags, receipts.

#### **BIODEGRADABLE WASTE**

Food waste and other biodegradable waste.

#### What you can put in:

kitchen residues, tea filters, ash and sawdust (small quantities), farinaceous products, cut flowers and the pot plants, coffee grounds, egg shells, biodegradable litters for cats and dogs (small quantities), fish bones, dried fruits shells, meat residues, wooden ice cream sticks, toothpicks, cork stoppers.

#### **PLASTIC PACKAGING**

Packaging of finished goods. All plastic pr