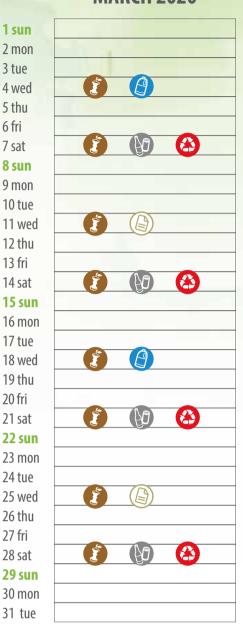

# WASTE COLLECTION CALENDAR 2020







1 sat

4 tue

6 thu

7 fri

8 sat

14 fri

21 fri

28 fri

1 fri

2 sat

3 sun

4 mon

5 tue

6 wed

7 thu

8 fri

9 sat

10 sun

11 mon

12 tue

13 wed

14 thu

15 fri

16 sat

**17 sun** 

18 mon

19 tue

20 wed

21 thu

22 fri

23 sat

24 sun

25 mon

26 tue

27 wed

28 thu

29 fri

30 sat

31 sun



**HOUSEHOLD WASTE CALENDAR** Zone 3B



www.serviziambientali.idealservice.it





#### **JANUARY 2020**



#### **FEBRUARY 2020**



#### **MARCH 2020**



#### PAPER AND CARDBOARD

Printing and writing papers and cardboard for packaging.

#### What you can put in:

juice and food tetrapak/tetrabrick cartons, pizza boxes, used tissue paper, newspapers, paper and cardboard packaging (for example pasta boxes, cookies boxes), paper bags, receipts.

#### **BIODEGRADABLE WASTE**

Food waste and other biodegradable waste.

#### What you can put in:

kitchen residues, tea filters, ash and sawdust (small quantities), farinaceous products, cut flowers and the pot plants, coffee grounds, egg shells, biodegradable litters for cats and dogs (small quantities), fish bones, dried fruits shells, meat residues, wooden ice cream sticks, toothpicks, cork stoppers.

#### **PLASTIC PACKAGING**

Packaging of finished goods. All plastic products and cans should