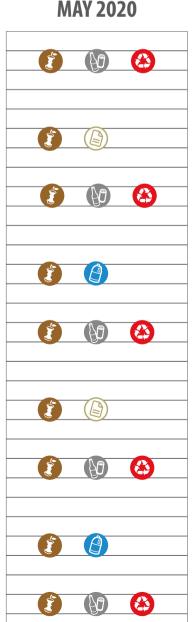

grounds, egg shells, biodegradable litters for cats and dogs (small quantities), fish bones, dried fruits shells, meat residues, wooden ice cream sticks, toothpicks, cork stoppers.

#### **PLASTIC PACKAGING**

Packaging of finished goods. All plastic products and cans should be flatten.

#### What you can put in:

blister packaging, empy plastic bottles and beverage plastic caps, food plastic bags (for example frozen food, candies, chips, fresh pasta, etc.), fruit and vegetables plastic conteiners, styrofoam packaging, food pots and trays (for sauces, creams, yogurt), flacons (shampoo, detergents, plastic household and toiletry bottles), film or wrappers for food, disponsable plates and cups, gardening products and pet food packaging, small flower pots used only for sale and transport.





### **JUNE 2020**

1 mon

2 tue

3 wed

4 thu

5 fri

6 sat

7 sun

8 mon

9 tue

12 fri

13 sat

16 tue

19 fri

20 sat

26 fri

27 sat



#### **NOT RECYCLABLE WASTE**

It is the part of our waste that can not be recycled.

#### What you can put in:

non - reusable clothing, lighters, jewellery, carbon paper, plastic paper, wax paper, oil paper, cd and dvd in their cases, sticking plasters, cosmetics, small toys, foam rubber, non-biodegradable litters, cigarettes butts, glasses, rubber objects, umbrellas, diapers and tampons, pens and pencils, combs, porcelain, disponsable plastic cutlery, isponsable razors, vacuum cleaner bags, dirty rags, terracotta, toothpaste tubes.

#### **GLASS AND CANS**

Glass and aluminum containers used in food packaging and more.

#### What you can put in: