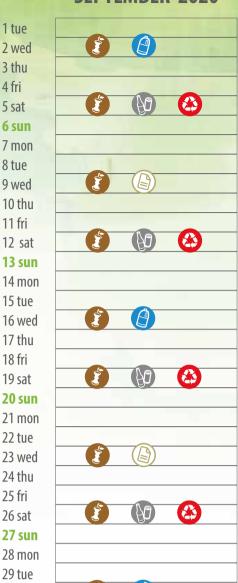

1 tue

12 wed

13 thu

14 fri

**15 sat** 

16 sun

17 mon

18 tue

19 wed

20 thu

21 fri

22 sat

23 sun

24 mon

25 tue

26 wed

27 thu

28 fri

29 sat

30 sun

31 mon

1 sun

2 mon

3 tue

4 wed

5 thu

6 fri

7 sat

8 sun

9 mon

10 tue

11 wed

12 thu

13 fri

14 sat

15 sun

16 mon

17 tue

18 wed

19 thu

20 fri

21 sat

22 sun

23 mon

24 tue

25 wed

26 thu

27 fri

28 sat

**29 sun** 

30 mon

| 8          | (60) | <b>&amp;</b> |
|------------|------|--------------|
|            |      |              |
|            | (80) |              |
|            |      |              |
|            | 9    | <b>(2)</b>   |
|            |      |              |
| <b>(3)</b> |      |              |
|            |      |              |
|            |      |              |

#### SEPTEMBER 2020



#### **ECOMOBILE**

Household hazardus waste are collected through stationing of a truck called "ecomobile". To know collection schedule consult our website www. serviziambientali.idelaservice.it

#### What you can put in:

Used car batteries, fluorescent lamps and light bulbs, batteries, rechargeable batteries, empty paint cans, hazardous waste (glue, pesticide, acetone, etc), toner and ink cartridge, drugs, vegetable oils.

**NB:** you must bring your ID document.

#### WASTE COLLECTION CENTRE in Boceda, suburb of Mulazzo

#### **Opening hours**

- ♦ Monday 1.00 pm 7.00 pm
- ◆ Tuesday 8.00 am 2.00 pm
- **♦ Wednesday** 1.00 pm 7.00 pm
- ♦ Thursday 8.00 am 2.00 pm ♦ Friday 1.00 pm - 7.00 pm
- ♦ Saturday 8.00 am 2.00 pm

Waste collection centre is a place dedicated for collection of waste