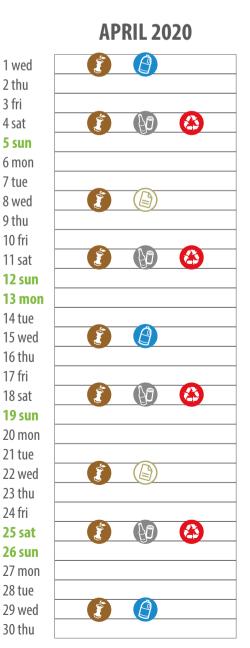

Biodegradable waste

Plastic packaging

Not recyclable waste

4 fri

30 wed

1 tue

2 wed

3 thu